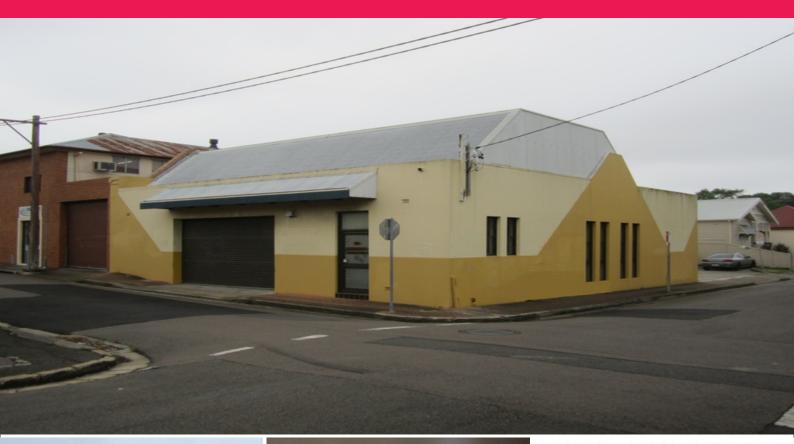

## 19 Grainger Street, Lambton NSW 2299

## **COMMERCIAL CHRISTMAS OFFERING**

Located in the tightly held suburb of Lambton is this unique 239sqm approx two level rendered brick Commercial office close to the main retail/commercial strip of Elder Street Lambton.

Positioned on the corner of Grainger & Kendal Street on a 304sqm approx lot with plenty to offer including 2 ground level carpeted offices and open plan office area, kitchen, male & female amenities and rear storage area, on the second level is an open plan office area including a file/copy room.

The property features ducted air- conditioning, smart cabling to accommodate up to 18 people, rear parking for 5 vehicles and roller door access for an additional 2 car parks or can be utilised as additional office area. This unique property would suit a variety of Commercial uses under the