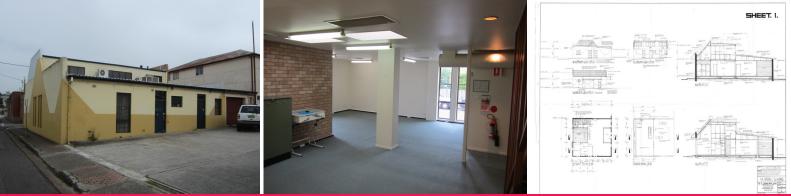

Positioned on the corner of Grainger & Kendal Street on a 304sqm approx lot with plenty to offer including 2 ground level carpeted offices and open plan office area, kitchen, male & female amenities and rear storage area, on the second level is an open plan office area including a file/copy room.

The property features ducted air- conditioning, smart cabling to accommodate up to 18 people, rear parking for 5 vehicles and roller door access for an additional 2 car parks or can be utilised as additional office area. This unique property would suit a variety of Commercial uses under the