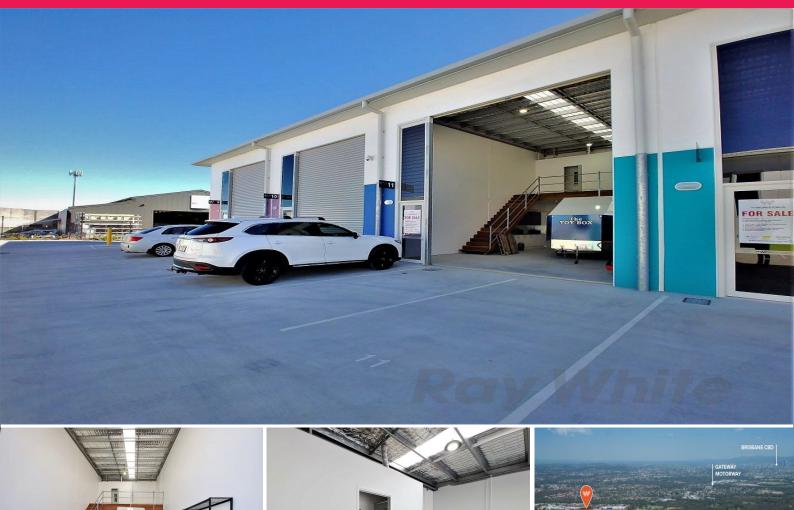

### - 97sqm\* Workstore unit

- Warehouse/building footprint 74sqm\*
- Mezzanine area 23sqm\* engineered to 3kPa
- Amenities include toilet, shower & kitchenette

- Great natural light with translucent roof sheeting, Electric 5.4m\* high roller doors, Full height tilt panel concrete construction, Secure gated complex with 24/7 CCTV surveillance, intercom system, remote access, 3 phase power supply

- The complex has disabled compliant shared toilet and shower amenities
- NBN-ready communication points
- Benefit from on-going tax and depreciation benefits
- Available 21/06/2021

Lease Price: \$26,392p.a

Industrial FOR LEASE

97sqm