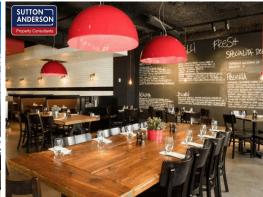

## Large Retail Space Along Willoughby Road

Sutton Anderson are pleased to present Shop 3, 118-124 Willoughby Road, Crows Nest available for lease. Located in the heart of Crows Nest village, this retail space is set amongst successful retailers such as Coles, Salmon & Bear, Charlie Lovett & Double Cross Espresso.

Features include:

- \* Approximately 404 sqm of retail space
- \* Large commercial kitchen currently in place with cool rooms
- \* Loading dock/rear lane access
- \* Currently fitted out as a restaurant
- \* Abundance of foot traffic along Willoughby Road
- \* Easy customer parking nearby
- \* Would suit a variety of uses