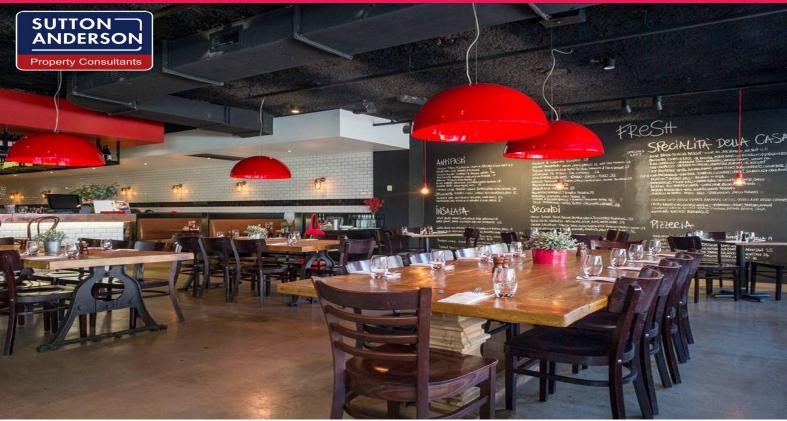

## Large Retail Space Along Willoughby Road

Sutton Anderson are pleased to present Shop 3, 118-124 Willoughby Road, Crows Nest available for lease. Located in the heart of Crows Nest village, this retail space is set amongst successful retailers such as Coles, Salmon & Bear, Charlie Lovett & Double Cross Espresso.

Features include:

- \* Approximately 404 sqm of retail space
- \* Large commercial kitchen currently in place with cool rooms
- \* Loading dock/rear lane access
- \* Currently fitted out as a restaurant
- \* Abundance of foot traffic along Willoughby Road
- \* Easy customer parking nearby
- \* Would suit a variety of uses