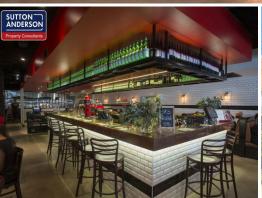

## Large Retail Space Along Willoughby Road

Sutton Anderson are pleased to present Shop 3, 118-124 Willoughby Road, Crows Nest available for lease. Located in the heart of Crows Nest village, this retail space is set amongst successful retailers such as Coles, Salmon & Bear, Charlie Lovett & Double Cross Espresso.

Features include:

- \* Approximately 404 sqm of retail space
- \* Large commercial kitchen currently in place with cool rooms
- \* Loading dock/rear lane access
- \* Currently fitted out as a restaurant
- \* Abundance of foot traffic along Willoughby Road
- \* Easy customer parking nearby
- \* Would suit a variety of uses