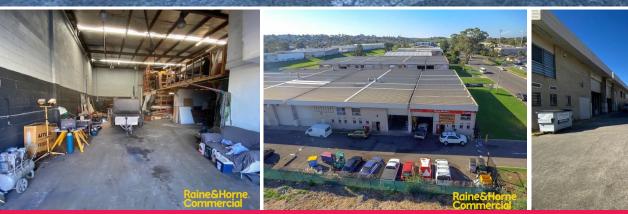

## Unit 17/25-31 Airds Road, Minto NSW 2566

## **Well Priced Industrial Space**

Ideally located within the Minto Industrial precinct. The subject property boasts excellent access to the M5 & M7 Motorways via Campbelltown Road. All essential services are in close proximity including Minto railway station within minutes walking distance.

- ? Functional industrial unit totalling 221m?
- ? High internal clearance
- ? Ground floor amenities including shower
- ? Neat and tidy complex with excellent truck access
- ? Available 1st July 2021