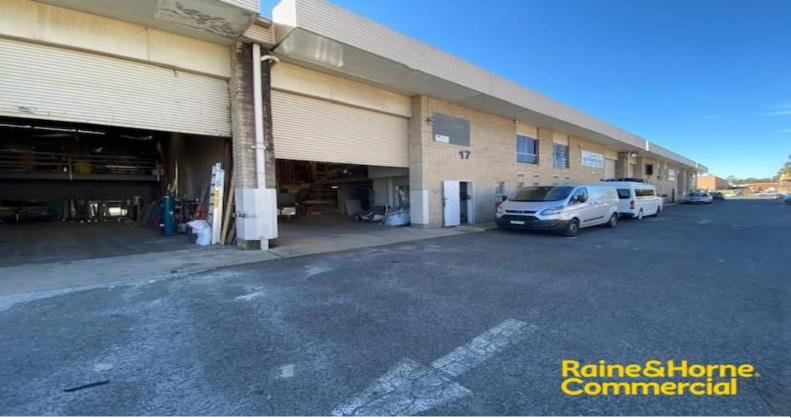

## Unit 17/25-31 Airds Road, Minto NSW 2566

## **Well Priced Industrial Space**

Ideally located within the Minto Industrial precinct. The subject property boasts excellent access to the M5 & M7 Motorways via Campbelltown Road. All essential services are in close proximity including Minto railway station within minutes walking distance.

- ? Functional industrial unit totalling 221m?
- ? High internal clearance
- ? Ground floor amenities including shower
- ? Neat and tidy complex with excellent truck access
- ? Available 1st July 2021