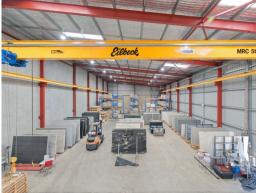

The property is a fully refurbished Office Showroom & Warehouse with 5t Gantry Crane.

Total building area - 1,393sqm

- Ground showroom 246sqm
- Ground amenities / common area 38sqm
- L1 Office 138sqm
- L1 Amenities 26sqm
- Mezzanine 122sqm