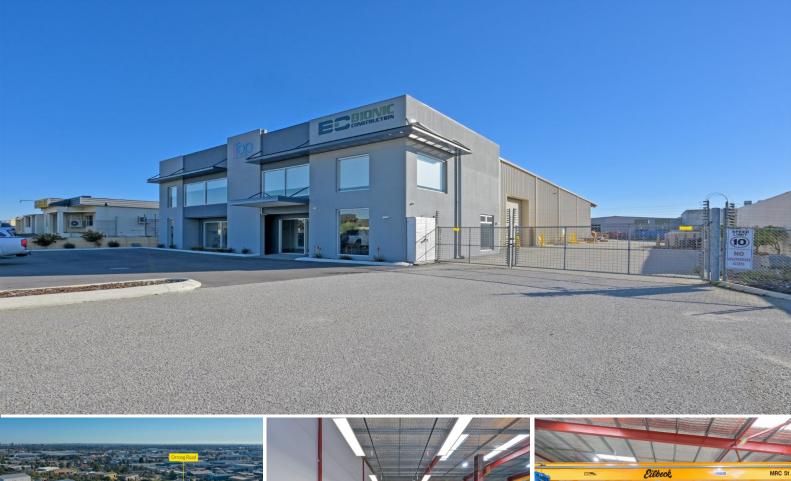

### **Quality Office Showroom & Warehouse with Crane**

Ray White Commercial (WA) are pleased to offer 282 Welshpool Road, Welshpool for sale by Expression of Interest closing Wednesday, 14 July 2021 at 5pm (AWST).

The property is a fully refurbished Office Showroom & Warehouse with 5t Gantry Crane.

Total building area - 1,393sqm

- Ground showroom 246sqm
- Ground amenities / common area 38sqm
- L1 Office 138sqm
- L1 Amenities 26sqm
- Mezzanine 122sqm