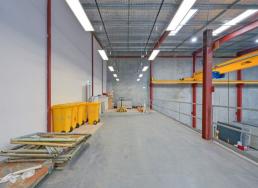

The property is a fully refurbished Office Showroom & Warehouse with 5t Gantry Crane.

Total building area - 1,393sqm

- Ground showroom 246sqm
- Ground amenities / common area 38sqm
- L1 Office 138sqm
- L1 Amenities 26sqm
- Mezzanine 122sqm