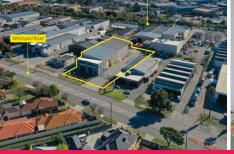

# Ray White.

282 Welshpool Road, Welshpool WA 6106

The property is a fully refurbished Office Showroom & Warehouse with 5t Gantry Crane.

Total building area - 1,393sqm

- Ground showroom 246sqm
- Ground amenities / common area 38sqm
- L1 Office 138sqm
- L1 Amenities 26sqm
- Mezzanine 122sqm