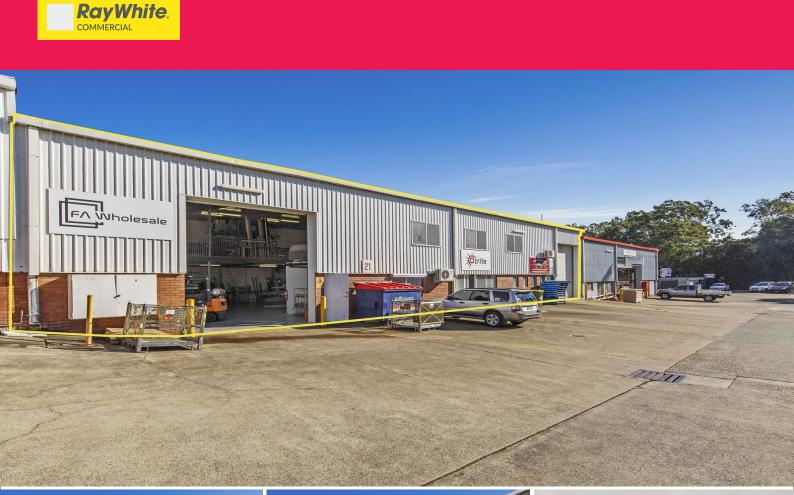

## 21/28-32 Smith Street, Capalaba QLD 4157

## **Multi-purpose Industrial Warehouse/Workshop**

Located in the highly sought after 30 Smith Street complex - 'Capalaba Industrial Village', this unit offers excellent vehicular access and is suitable for manufacturing, warehousing & more. With limited industrial stock available within the Redlands, don't miss this opportunity to secure your foothold within this thriving estate.

Features include:

- 352sqm\* ground floor including 40sqm\* of air-conditioned office/showroom

- 50sqm\* of mezzanine storage at the front of the building, plus an additional 150sqm\* of mezzanine storage at the rear