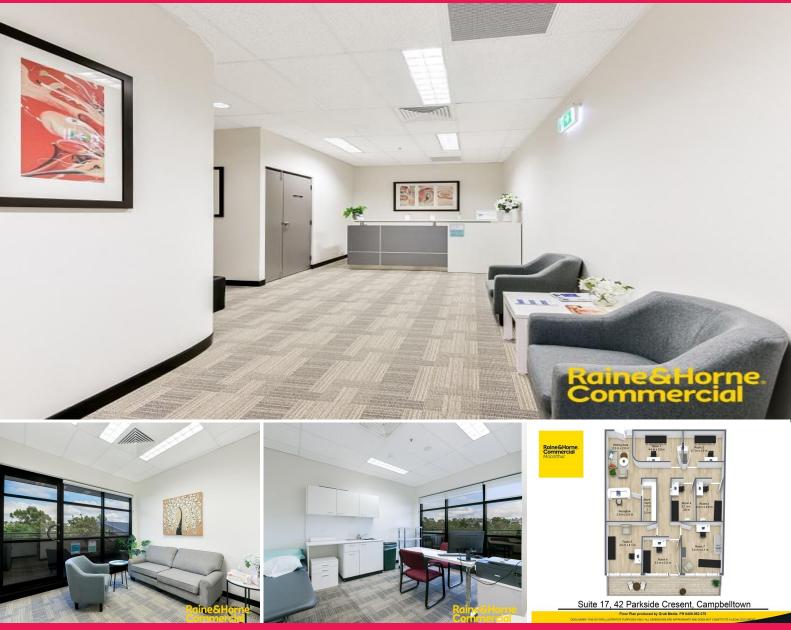

## Suite 17/42 Parkside Crescent, Campbelltown NSW 2560

## Medical Consulting Suite with Fit Out For Lease - Ready to Occupy Immediately

The subject property is located on Parkside Crescent, within the Campbelltown Private Hospital building, right in the heart of

the Park Central Business & Medical Precinct. The property is within walking distance to all essential services at

Macarthur Square Shopping Centre and the Macarthur Bus & Rail interchange.

? 140m? medical suite for lease

- ? Exceptional fit out in place
- ? Multiple consulting and treatment rooms
- ? Reception area and kitchenette
- ? Two (2) secure baseme

Healthcare FOR LEASE

140sqm

Daniel Krobot 0411215339 Daniel.Krobot@rhc.com.au