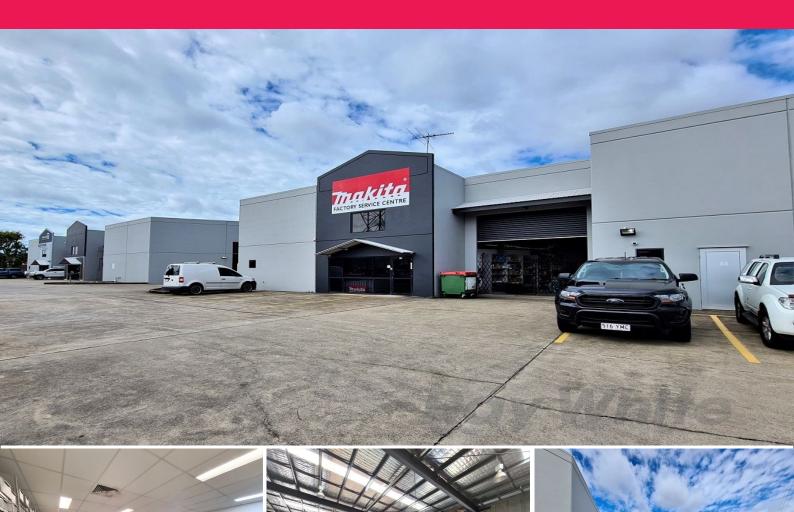

## 357-457sqm\* OFFICE/ WAREHOUSE IN TIGHTLY HELD COMPLEX

- Functional 357-457sqm\* office/ warehouse in popular "LYTTON JUNCTION BUSINESS PARK"
- Entire unit on ground floor
- Currently circa 200sqm\* office/ showroom / training room (can be removed if required)
- Dual roller doors providing fantastic access and ventilation
- Fantastic signage exposure to busy Junction Road
- Available 5th December, 2021