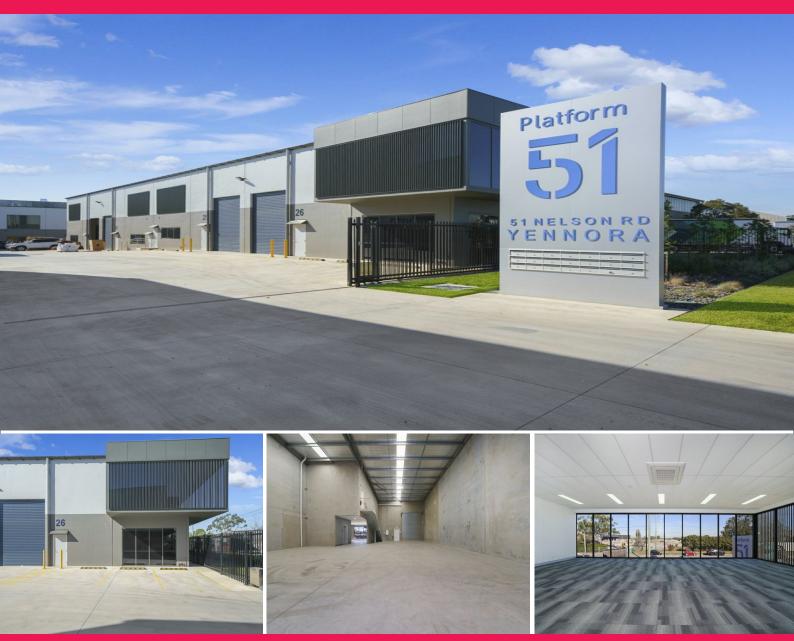

## Unit 26/51 Nelson Road, Yennora NSW 2161

## **Brand New Industrial Unit with Street Exposure**

Strategically located within close proximity to major arterial roads, providing excellent metropolitan Sydney and interstate access just 300m approx to Yennora Train Station.

Property features include:

- High clearance clear-span warehouse
- Unit has street exposure great for signage
- Excellent truck and vehicular access
- Full height concrete construction
- 3 phase power
- Air-conditioned office
- Ample natural light
- Available now!