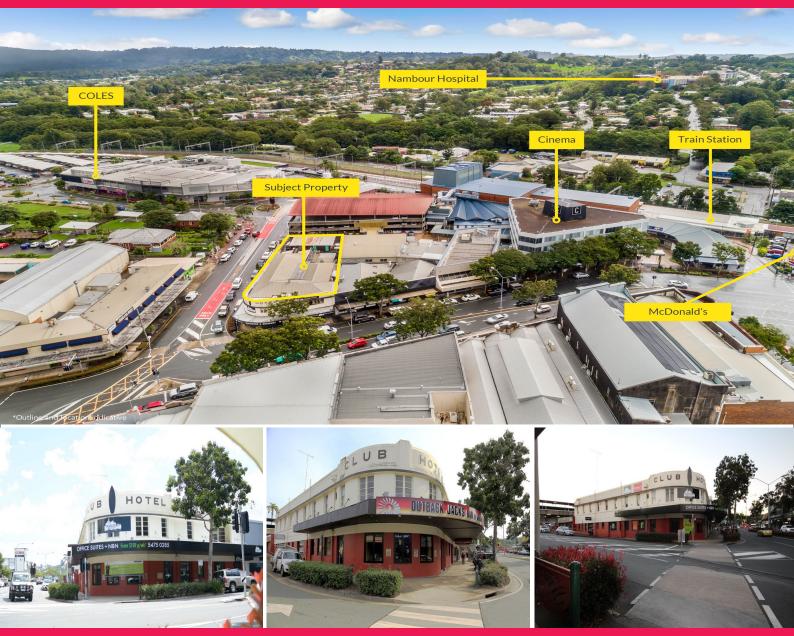

## MULTI-TENANTED RETAIL INVESTMENT OPPORTUNITY WITH DEVELOPMENT UPSIDE

Emily Pendleton and Christine Freney from Ray White Commercial Northern Corridor Group are pleased to present the iconic Nambour Club Hotel building at 74-84 Currie Street, Nambour for sale by Private Treaty.

- 1,222m2 Land area
- Ground Floor Retail: 687m2\* / First Floor Office Space: 409m2\*

- Prime Corner Location between McDonalds, Hungry Jacks and Coles in the centre of town, the property is in close proximity to the Nambour Railway Station and the surrounding mix of

commercial, retail, light industrial and residential uses

- Current income of \$95,732.46 P/A

Contact exclusive marketing agents Emily Pendleton or Ch

Retail FOR SALE

1090sqm