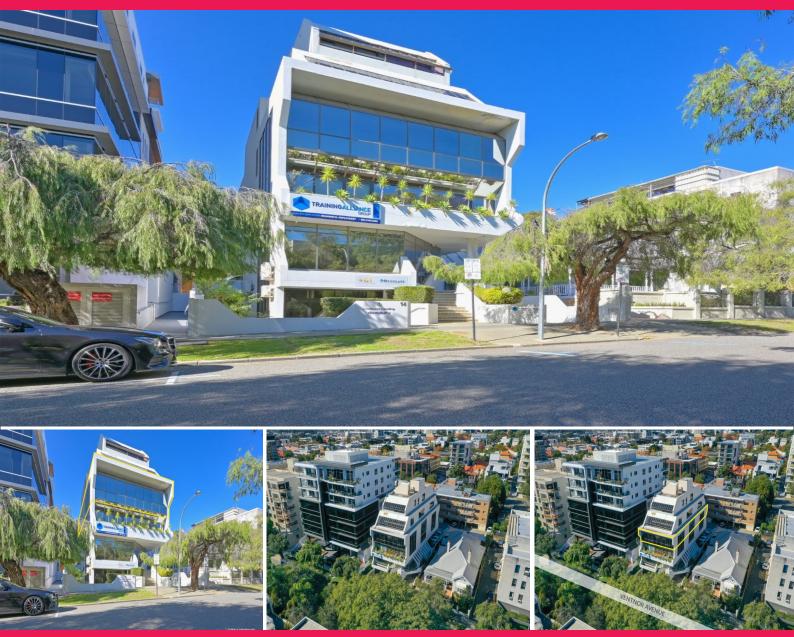

## Level 2, 14 Ventnor Avenue, West Perth WA 6005

## **Full Floor Partitioned Office**

Great opportunity to lease a whole floor office in the ever popular 200sqm - 300sqm size range. Conveniently located on Ventnor Avenue between Ord Street and Kings Park Rd, this office provides the convenience of direct access from the secure lift directly to the office reception during business hours.