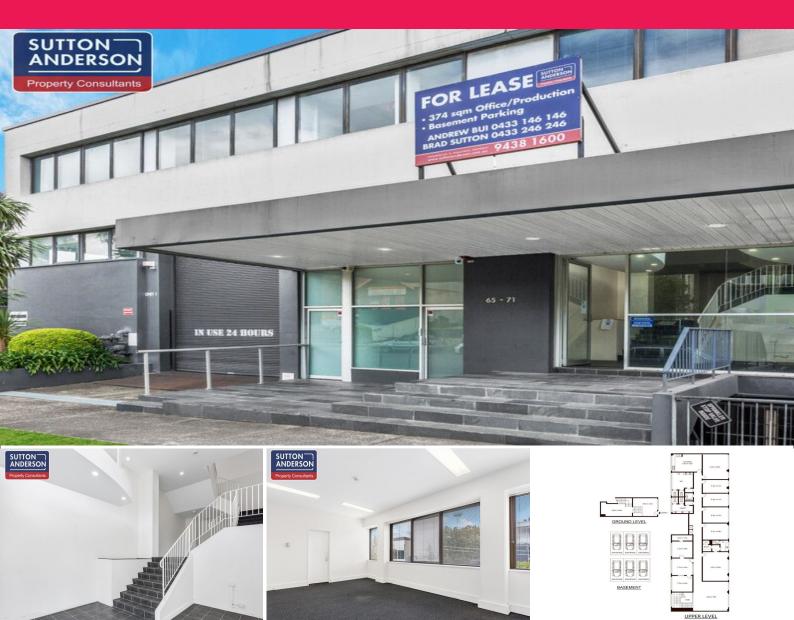

## Office/65-71 Whiting Street, Artarmon NSW 2064

## **Versatile Office/Production Accomodation**

This versatile office/production space is available with great exposure and signage opportunities. Located within the highly sought after Artarmon Industrial Precinct and only 14 minutes from Sydney CBD.

Property features include:

and

- 374sqm office/production with impressive foyer
- 6 dedicated offices + 1 boardroom
- Directors' office with ensuite + shower
- M/F toilets, refurbished kitchenette/breakout area
- Easy walk to Artarmon or St Leonards Station
- 6 basement car spaces available

Offices FOR LEASE Contact Agent 374sqm 65-71 Whiting Street, ARTARMON

**Brad Sutton** 

brad@suttonanderson.com.au