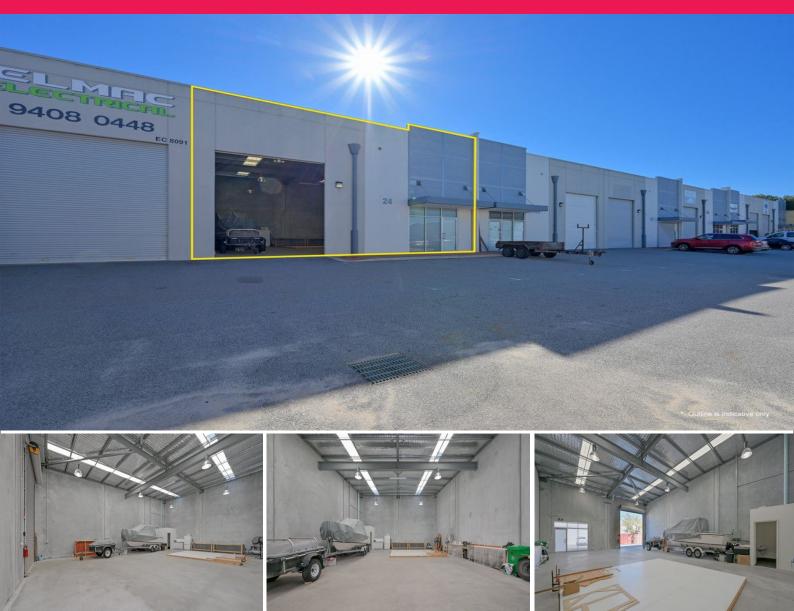

## 24/51 Lancaster Road, Wangara WA 6065

## FUNCTIONAL WAREHOUSE

Located within a quality complex in the west of Wangara sits this 200sqm\* concrete tilt panel warehouse.

Ideal for an owner occupier or tenant looking to purchase in an established area. Location provides easy access to Wanneroo Road and the major arterial routes through the Northern corridor.

Property features: • 200sqm\* tilt panel warehouse • Good truss height • Ample parking on-site • Toilet and kitchenette internally • Electric roller door • High bay lightin Industrial FOR SALE

200sqm