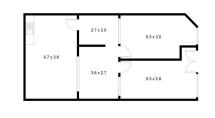

## Iconic office centre

Situated at the start of the Levee precinct, this office suite has 68m2 of floor area. This space could be utilised for a range of business or professionals alike.

You'll be surrounded by many reputable businesses in this office ready suite. With cafe's, restaurants, and retailers practically at your doorstep. The property comprises a reception/waiting area, lunch room and individual offices.

? large public carpark adjacent to the centre

- ? Air conditioned
- ? Prime location
- ? Amenities

Offices FOR LEASE

62sqm