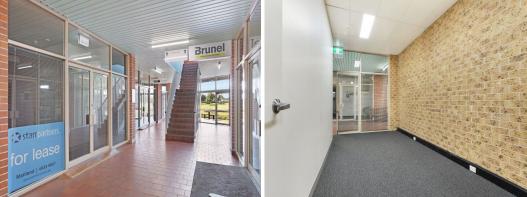

## Iconic office centre

Situated at the start of the Levee precinct, this office suite has 68m2 of floor area. This space could be utilised for a range of business or professionals alike.

You'll be surrounded by many reputable businesses in this office ready suite. With cafe's, restaurants, and retailers practically at your doorstep. The property comprises a reception/waiting area, lunch room and individual offices.

? large public carpark adjacent to the centre

- ? Air conditioned
- ? Prime location
- ? Amenities

Offices FOR LEASE

62sqm