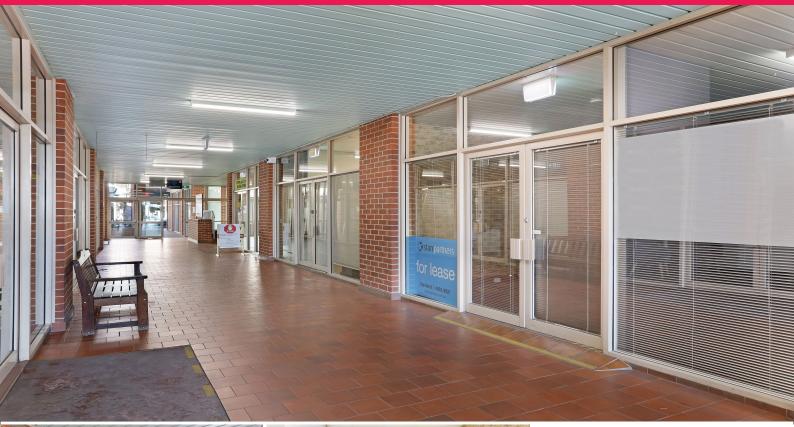

## Iconic office centre

Situated at the start of the Levee precinct, this office suite has 68m2 of floor area. This space could be utilised for a range of business or professionals alike.

You'll be surrounded by many reputable businesses in this office ready suite. With cafe's, restaurants, and retailers practically at your doorstep. The property comprises a reception/waiting area, lunch room and individual offices.

? large public carpark adjacent to the centre

- ? Air conditioned
- ? Prime location
- ? Amenities

Offices FOR LEASE

62sqm