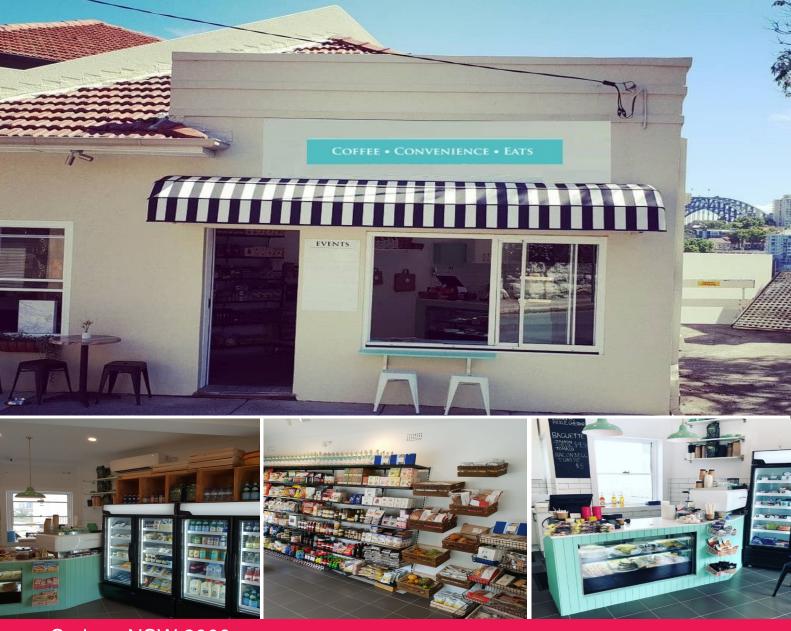

## CONVENIENCE STORE/CAFE/TAKEAWAY - GROWTH AREA HEAVILY REDUCED PRICE

Phone enquiries - please quote property ID 25751.

All products and produce are high quality, sourced locally & amp; nationally with excellent suppliers in place. Bussiness is going well even through Covid-19.

The business is well established with a good reputation. It is well supported by the locals and wider community. Located in a prosperous, upmarket suburb near Neutral Bay, a picturesque neighbourhood with views of Sydney Harbour Bridge. The area is also encountering huge development projects for residential living, estimated to increase the local resident population by 20%. T

Food/hospitality FOR SALE \$50,000 ONO 35sqm

No Agent Property -1300594794