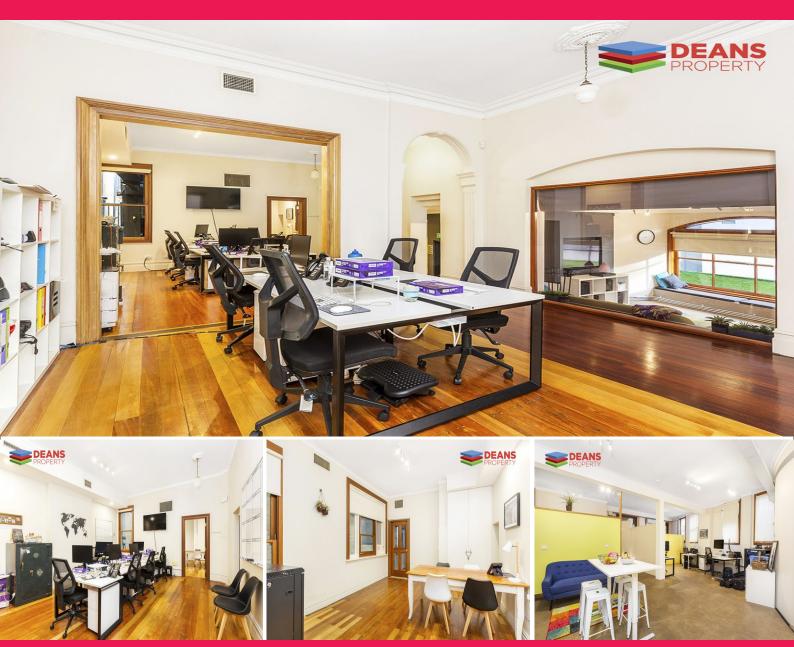

## **Creative Unique Terrace Headquarters**

Grand Victorian Terrace Headquarters

Facing N/E with high ceilings, large windows and a private leafy courtyard, this is a bright and airy building conducive for productivity and wellbeing. There are a range of work zones, from open plan to spaces for concentration, inviting users to make the most of these informal, atypical spaces.

Refurbished to a high standard with plenty of power outlets, LED lighting, Cat 6 network cabling and importantly good ventilation, this property has been the headquarters to a variety of internationally successful businesses, who thrived then outgrew the space - fintech, broadcasters, animators and film lab. Located on the corner of Knox and Shepherd Streets with super easy public transport, it's a moments walk to Victoria P