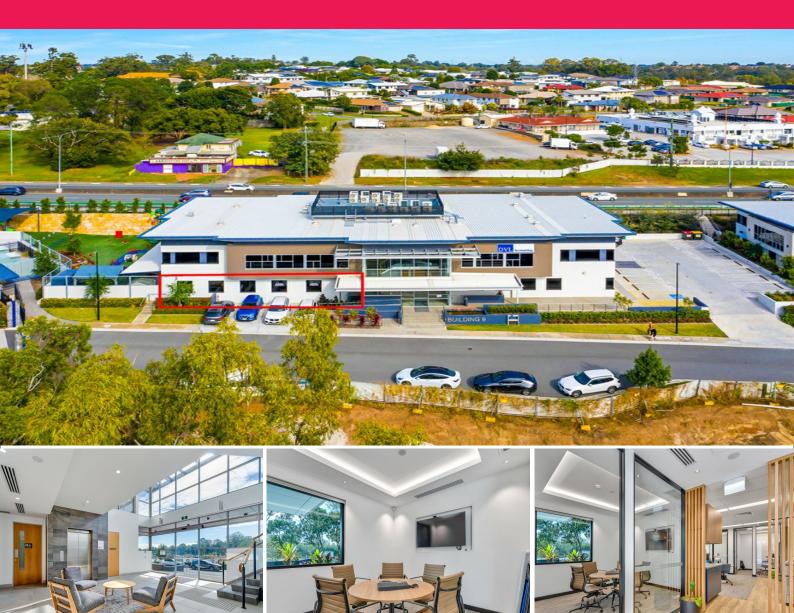

## LJ Hooker Commercial

Lot 102/2728 Logan Road, Eight Mile Plains QLD 4113

## 72sqm Premium Quality Fully Fitted Office Space. Ground Floor

- \* Rare ground floor opportunity in popular Freeway Office Park
- \* Premium quality office with meeting room, two offices, storage, open plan space, fitted out. Fit out to remain in place
- \* Internal kitchen and common amenities
- \* 3 basement car spaces, shared visitor spaces onsite at front of building
- \* Power and data cabled. High speed internet
- \* Deal to be done. Tenant expanding
- \* Contact Manoli Nicolas on 0400 082 170 for an inspection today.

LEASE RATE: Contact Agent AVAILABLE SPACE: 72 sqm

Eight Miles Plains is located 14 kilometres to the South East of the Brisbane CBD. It enjoys a mix of Residential, Retail, and Office Parks. The area is the terminal for the South East Freeway busway and has

Offices

FOR LEASE

72sqm