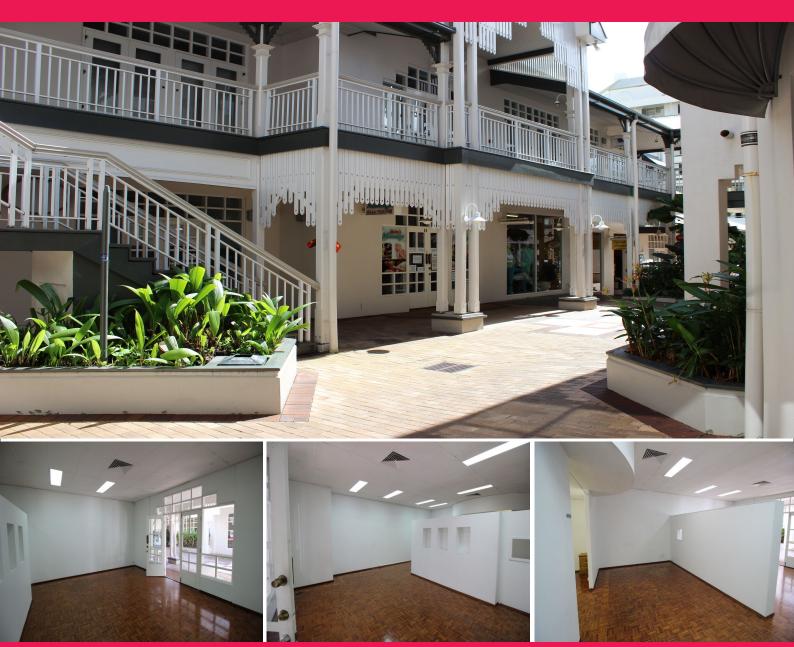

## 13/12-14 Lake Street, Cairns City QLD 4870

## Suite 13 The Conservatory Building - For Lease

The Conservatory Building is in Lake Street opposite Cairns Corporate Tower and runs between Lake and Abbott Streets.

? Located in an attractive complex in the CBD with a walkthrough from Abbott to Lake Street

? 65sqm\* in size

? This tenancy has 6.2 metres wide retail or office front

? Kitchenette and lock up storage area to rear

? Close to Cafe 9one5 which is at the conservatory, Casino, Pullman

International hotel

? Fully air conditioned

\*Approximately

Contact our commercial

Retail FOR LEASE

65sqm

Grant Timmins 0422534044 grant.timmins@raywhite.com