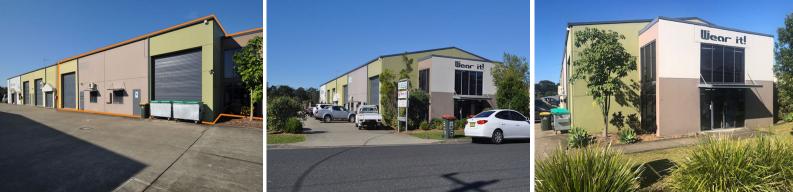

## **MODERN INDUSTRIAL UNIT**

This stylish industrial unit has been designed to create an impressive street presence maximizing on the sunny location providing natural light and space through the two level glazed facade.

Additional key features of this property include:

- Approx. 409sqm
- On-site parking
- Direct street access
- Two (2) high clearance roller doors
- Own amenities
- Current net income approx. \$39,341 per annum