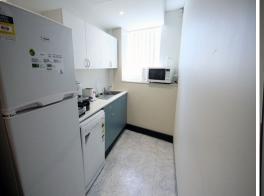

## Stylish Office - Central Location - Realistic Price - 1 Car Space!

This office space offers a cool and comfortable office environment in a very convenient location. There is a quality Glass Fit out currently in place which comprises reception area, kitchen, meeting room and open plan for 10 workstations & windows on 2 sides.