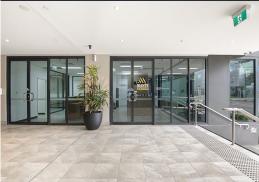

- Fitted & furnished office space circa. 77sqm
- Reception, 2 offices, boardroom and open plan area
- North facing with floor to ceiling windows & good natural light
- Sublease/assignment to April 2023 or new direct lease available

Offices FOR LEASE

77sqm