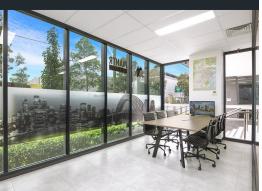

- Fitted & furnished office space circa. 77sqm
- Reception, 2 offices, boardroom and open plan area
- North facing with floor to ceiling windows & good natural light
- Sublease/assignment to April 2023 or new direct lease available

Offices FOR LEASE

77sqm