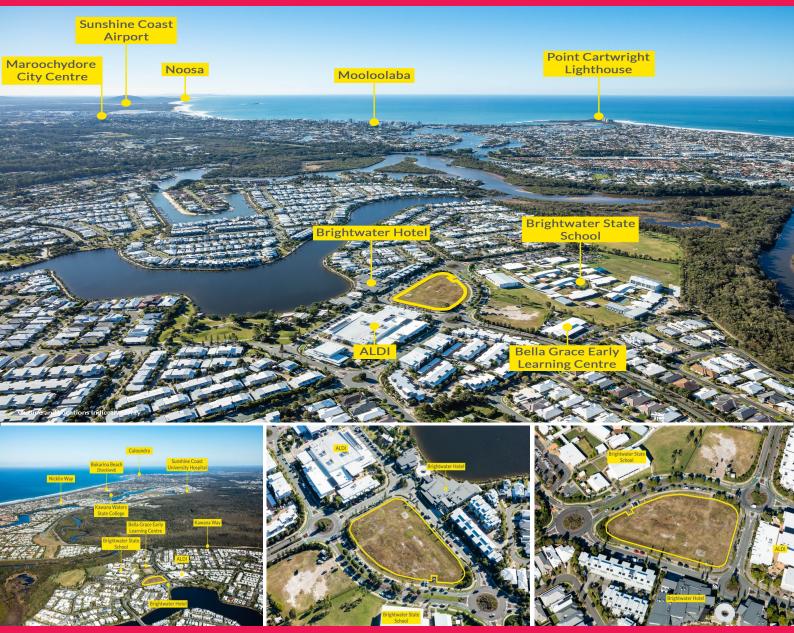

## Lot 2020 Freshwater Street, Mountain Creek QLD 4557

## 8,380sqm\* Sunshine Coast Approved Mixed Use Development Site

- Land area 8,380sqm\*

- One of the last remaining sites within Stockland's award winning Brightwater Estate

- View corridor overlooking Brightwater Lake with convenient access to 3.1km\* lakeside walking path

- Designated "Local Centre Zone" under Sunshine Coast Planning Scheme

- Clear, flat island site with approx 354m of road frontage and all essential services available

- Dual Approvals - Retirement Living Facility 81 dwellings or 152 bed Residential Aged Care facility

- 9mins\* to Sunshine Coast University Hospital

For further information

Development FOR SALE

Mark Creevey 0408992222 mark.creevey@raywhite.com Tony Williams 0411822544 tony.williams@raywhite.com