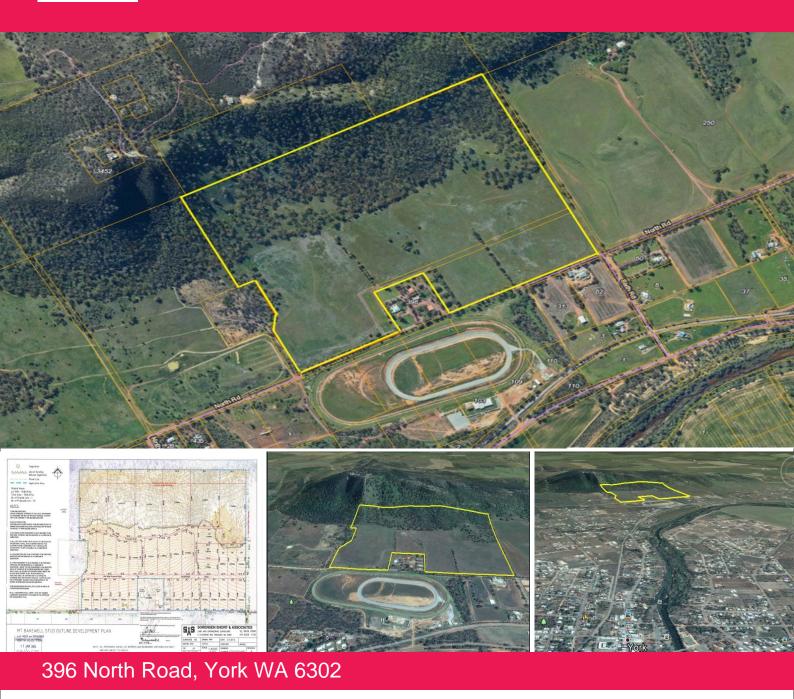

## **Development Approved Sub-Division**

The site is located at Lot 9501 North Road, Burges in the Shire of York. The property is situated on Mt Bakewell with sweeping views over the historic York township and the York Racecourse.

The property is currently contained in one title, having a total area of 78.84\* Hectares (788,439m2\*).

• Outline Development Plan Approved - 37 Lots • WAPC and Council Approved DA - 37 Lots • 35 Lot Development Approved • Lot sizes from 1.0381 ha to 6.9282 ha • Specific Equine Area • Strategic Landholding Land FOR SALE Contact Agents