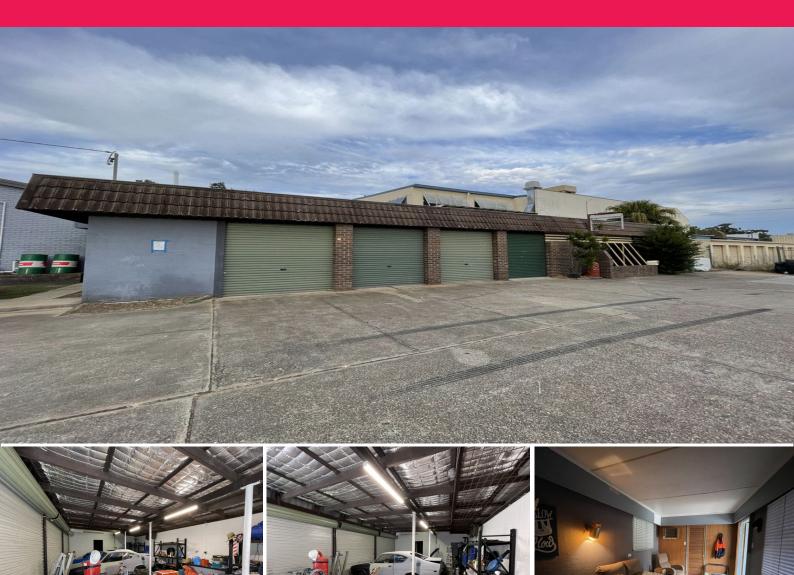

## Functional Warehouse/Storage In Heart Of Kippa-Ring

Ray White Commercial Northern Corridor Group is pleased to present to the market 23 Beach Street, Kippa-Ring for lease.

Features:

- 147m2\* warehouse/storage area
- Access via five (5) large roller doors
- Small office/reception area
- Polished concrete/epoxy flooring within warehouse
- On-site parking
- Easy trust access to site
- Ideal for personal storage or small trade user