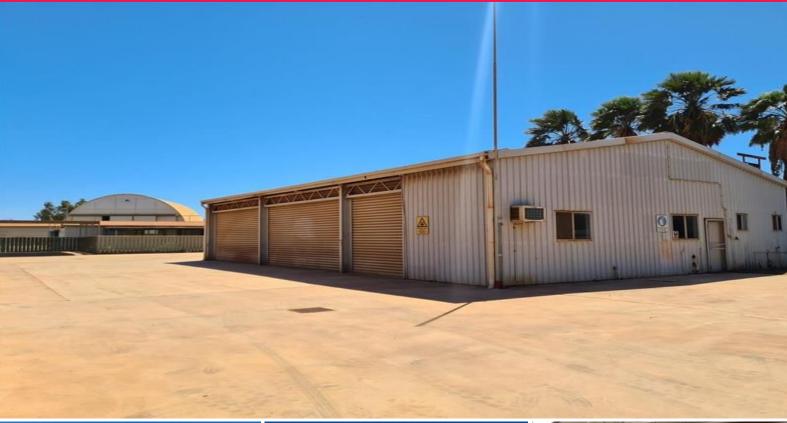

## Affordable package on Abydos

This well presented and functional industrial property is set on a 1575m2 block taking full advantage of every inch of space with its well-planned layout

Located in the commercial and industrial hub of Wedgefield, this property provides an excellent position to base your business from allowing easy access to both Port and South.

Industrial FOR LEASE

Ample concreted yard and two separate access points makes this property easy to manoeuvre in a variety of ways, with the yard being fully sealed with concrete, it provides a clean workspace with less dus