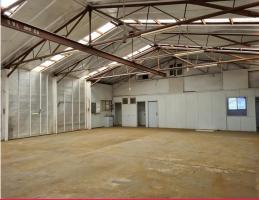

## Affordable package on Abydos

This well presented and functional industrial property is set on a 1575m2 block taking full advantage of every inch of space with its well-planned layout

Located in the commercial and industrial hub of Wedgefield, this property provides an excellent position to base your business from allowing easy access to both Port and South.