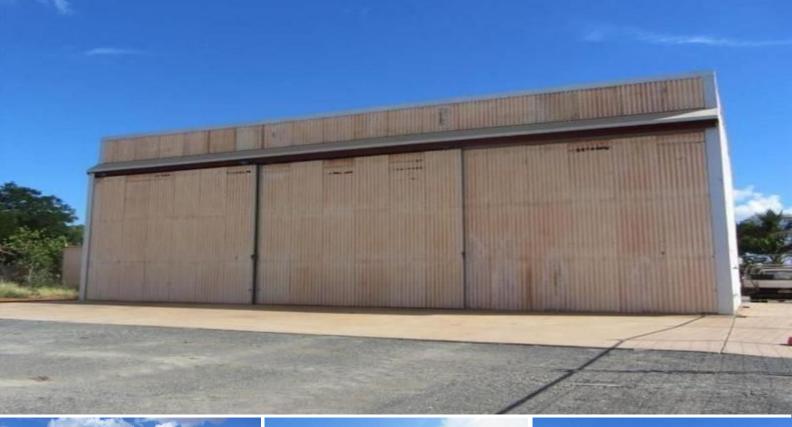

## A PERFECT BLEND OF WEDGEFIELD'S FINEST

Featuring a large yard space, medium sized workshop and a HUGE caretakers residence. 10 Trig Street has the best Wedgefield has on offer!

Property Features:

Large 3300sqm industrial yard Fully cracker dusted with possible dual access High workshop of approximately 150sqm 3 phase power, high bay lights two sliding roller doors