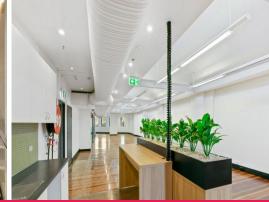

- Ground Floor:  $90 \text{sqm}^*$  retail/office space with concrete flooring and signage opportunities
- Level 5: 258sqm\* renovated whole floor opportunity with existing fit out in situ
- Creative space with exposed ceilings and timber flooring throughout