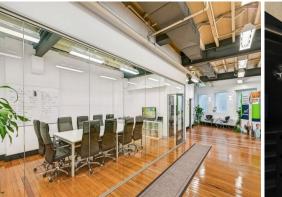

- Ground Floor:  $90 \text{sqm}^*$  retail/office space with concrete flooring and signage opportunities
- Level 5: 258sqm\* renovated whole floor opportunity with existing fit out in situ
- Creative space with exposed ceilings and timber flooring throughout