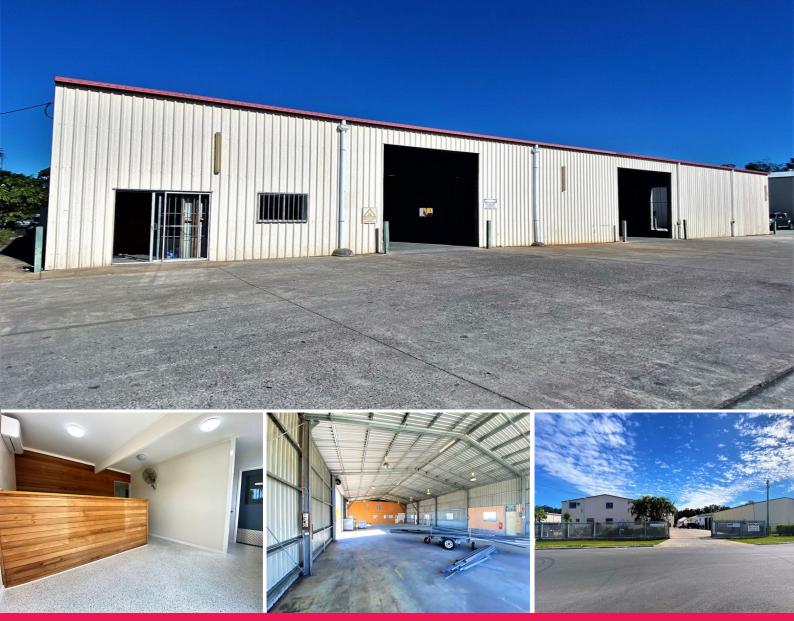

## 495sqm HIGH BAY INDUSTRIAL WAREHOUSE/OFFICE

• Meta-clad Industrial warehouse in growth corridor

- 415sqm\* warehouse area
- Access to warehouse via 4 container high roller doors
- 80sqm\* Airconditioned office
- Under cover awning storage area
- Good truck access to the property
- Secure gated complex
- 9 Exclusive carparks
- Private male/female amenities
- Kitchen/staff room
- Good signage on the building
- Motivated Vendor with incentives by negotiation
- Available to lease now

Industrial FOR LEASE

495sqm