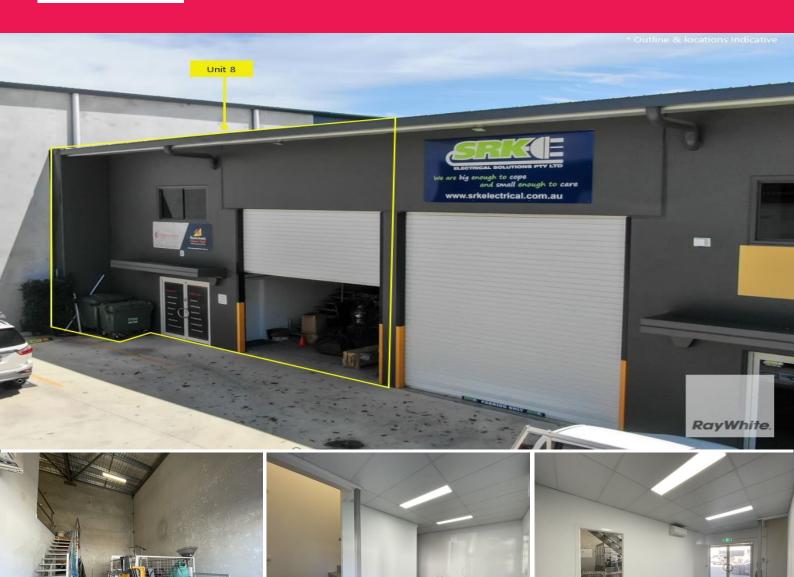

### The Ultimate Tradie Toolbox

Ray White Commercial Northern Corridor Group are pleased to present to the market 8/262 Leitchs Road, Brendale for lease.

This is the perfect chance to facilitate all your office requirement whilst housing your tools, trailers & materials.

- 99m2\* tilt slab unit
- Professional office + warehouse space
- Private amenities internally
- Double height roller door access
- Great access in a well planned complex
- Signage opportunity

For more information, p

Industrial FOR LEASE

99sqm