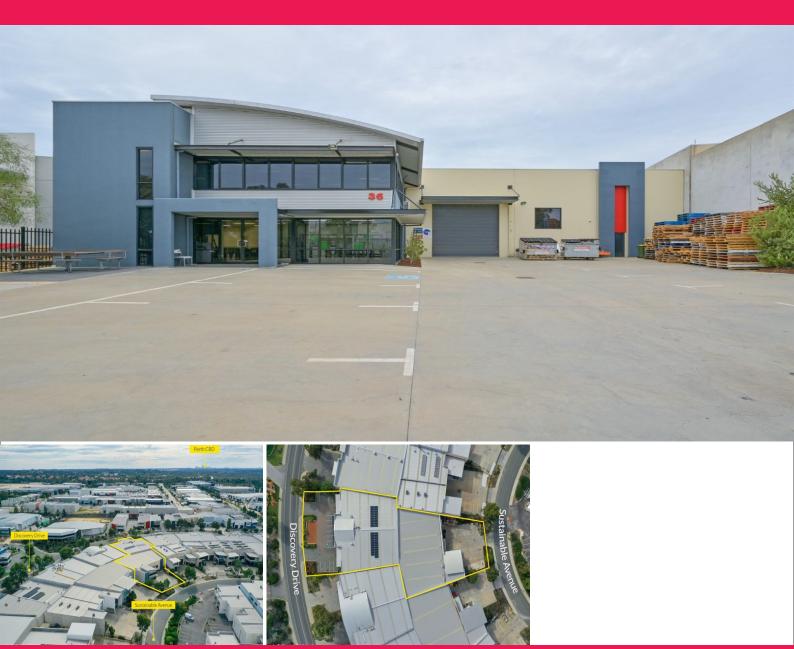

## **Prime Opportunity**

This is a rare opportunity to secure a prime industrial properties in Bibra Lake's premium industrial precinct. With high truss height and good truck access the property is ideal for warehouse and distribution businesses.

#### Features

- Good container access and Lay-down area
- 1,146m2 total building area
- 943m2 high truss warehouse
- 203m2\* Office + Amenities (over 2 levels)
- 4.5m x 4.5m\* Warehouse Doors
- Security Boundary Fence