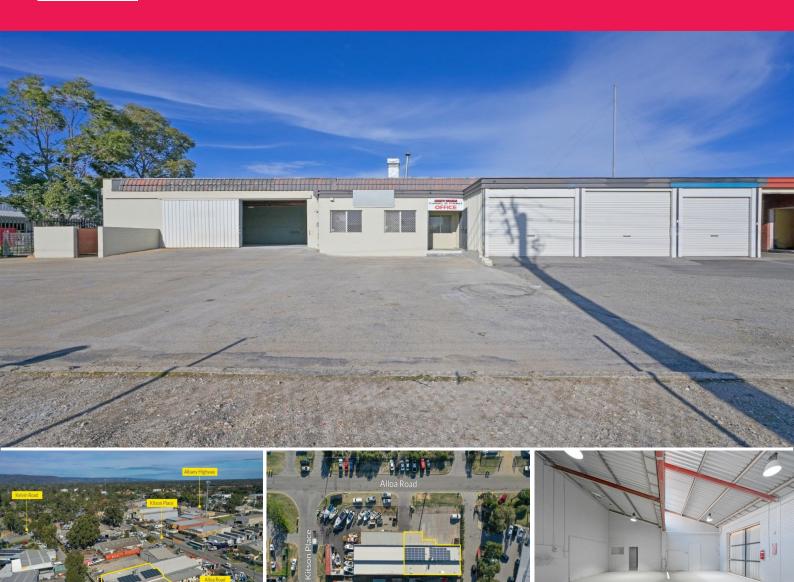

### **FLEXIBLE WORKSHOP**

Ray White Commercial (WA) is pleased to present Unit 1/14 Alloa Road Maddington to the market for Sale. This property provides easy access to Tonkin, Roe & Albany Highway.

Key features include:

• 407sqm\* Total Floor Area • 3 x Roller Doors and 1 Slider • Solar Power 15Kw System

• Secure Property • Small Mezzanine • 80 Amps\* • 3 Phase Power • Zoned General In Industrial FOR SALE

407sqm