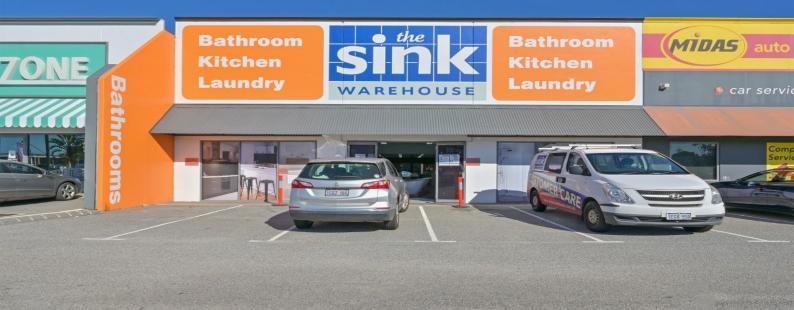

# 1/205 Great Eastern Highway, Midland WA 6056

### **High Exposure Showroom - Leased Investment**

500sqm showroom with rear access plus 250sqm of mezzanine, one with offices & storage at the front and a rear mezzanine with storage.

Currently leased to The Sink Warehouse until 31st March 2022. Plus 2 x 3-year options. For further details of the lease, please contact the agents.

#### Features

- Rear access
- Over 500 businesses w

Retail FOR SALE Contact Agent 500sqm