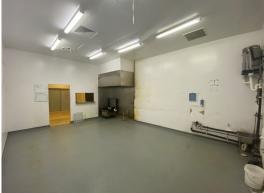

## 76SQM\* FOOD PRODUCTION KITCHEN IN BUSY LOCAL COMPLEX

- ? Situated opposite the 24hr Foodworks Ewing Road
- ? Grease trap and exhaust canopy installed
- ? Air-Conditioned throughout (Ducted and split systems)
- ? Natural gas connected to the property
- ? Would suit experienced restaurant/Caf? operators
- ? High volume of passing traffic
- ? Good signage to busy Ewing Road
- ? Ample on-site customer parking with over 100 onsite car parks
- ? Center has a good mix of long-established tenant
- ? Motivated vendor will negotiate good lease terms.
- ? Incentives via negotiations