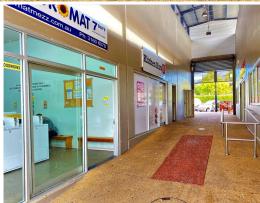

## 76SQM\* FOOD PRODUCTION KITCHEN IN BUSY LOCAL COMPLEX

- ? Situated opposite the 24hr Foodworks Ewing Road
- ? Grease trap and exhaust canopy installed
- ? Air-Conditioned throughout (Ducted and split systems)
- ? Natural gas connected to the property
- ? Would suit experienced restaurant/Caf? operators
- ? High volume of passing traffic
- ? Good signage to busy Ewing Road
- ? Ample on-site customer parking with over 100 onsite car parks
- ? Center has a good mix of long-established tenant
- ? Motivated vendor will negotiate good lease terms.
- ? Incentives via negotiations