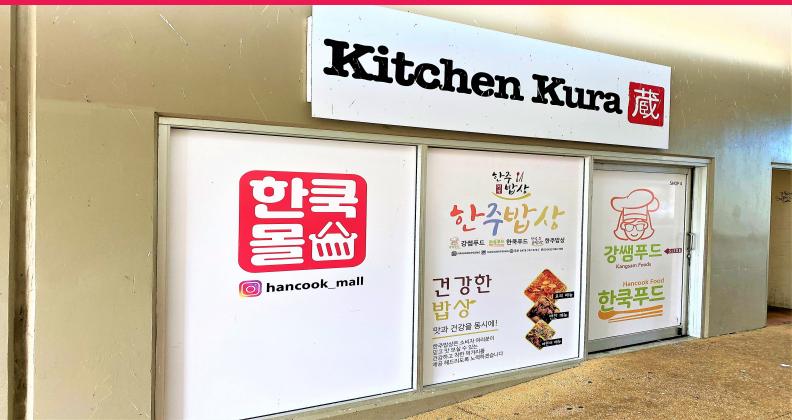

## 76SQM\* FOOD PRODUCTION KITCHEN IN BUSY LOCAL COMPLEX

- ? Situated opposite the 24hr Foodworks Ewing Road
- ? Grease trap and exhaust canopy installed
- ? Air-Conditioned throughout (Ducted and split systems)
- ? Natural gas connected to the property
- ? Would suit experienced restaurant/Caf? operators
- ? High volume of passing traffic
- ? Good signage to busy Ewing Road
- ? Ample on-site customer parking with over 100 onsite car parks
- ? Center has a good mix of long-established tenant
- ? Motivated vendor will negotiate good lease terms.
- ? Incentives via negotiations