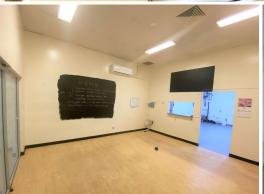

## 76SQM\* FOOD PRODUCTION KITCHEN IN BUSY LOCAL COMPLEX

- ? Situated opposite the 24hr Foodworks Ewing Road
- ? Grease trap and exhaust canopy installed
- ? Air-Conditioned throughout (Ducted and split systems)
- ? Natural gas connected to the property
- ? Would suit experienced restaurant/Caf? operators
- ? High volume of passing traffic
- ? Good signage to busy Ewing Road
- ? Ample on-site customer parking with over 100 onsite car parks
- ? Center has a good mix of long-established tenant
- ? Motivated vendor will negotiate good lease terms.
- ? Incentives via negotiations