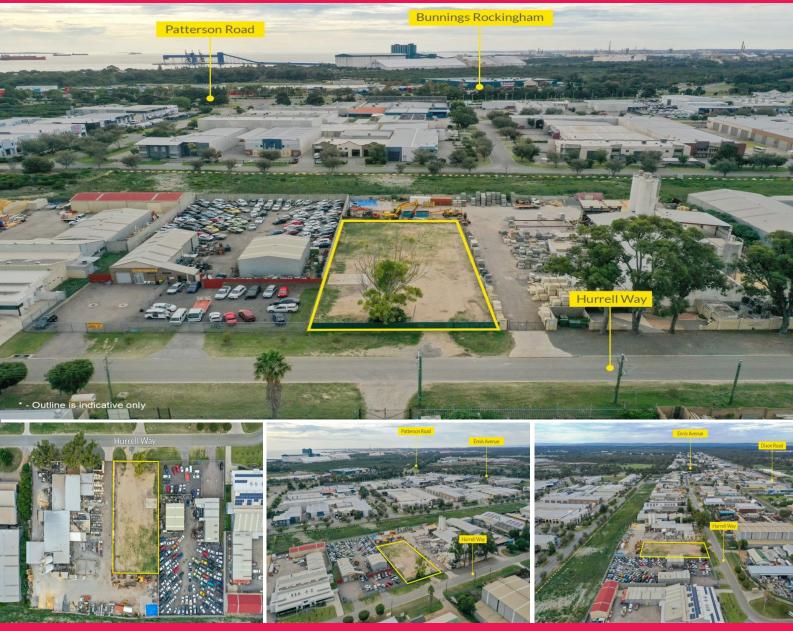

### Rare Earth Rockingham

Ray White Commercial (WA) presents this 2,010sqm light industrial lot within a tightly held area of Rockingham.

The property is a flat, fenced and gated storage yard strategically located along Hurrell Way, with good access to main transport routes through Dixon Road.

It is an ideal industrial property for a local business or existing businesses in the area needing more space.

For more information or to arrange an inspection please contact:

Enrique Reyes Ray White Commercial (W Land FOR SALE \$400,000 + GST