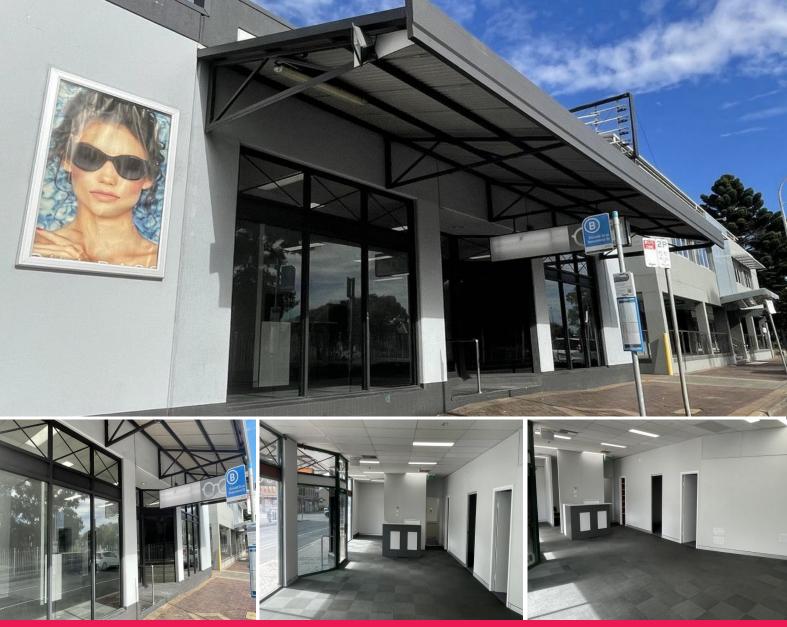

## **Office/Retail Space With Outstanding Donald Street Exposure**

- Occupying a building in arguably the most prominent location on Hamilton's caf? strip on the busy corner of Beaumont Street & Donald Street

- Exceptional traffic exposure with a wide frontage on Donald Street (the primary thoroughfare for Newcastle CBD to the M1 Motorway)

- Currently configured with open space + individual consulting rooms/offices

- 122m\* total area

- Ducted air-conditioni

Retail FOR LEASE

122sqm