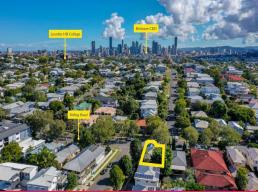

## **BOUTIQUE COMMERCIAL PREMISES WITH PRIVATE COURTYARD**

45 Riding Road offers a fantastic opportunity to position your business in a prominent Hawthorne location. Conveniently located on the corner of Hawthorne Rd and Ison St providing ease of access from all directions of travel.