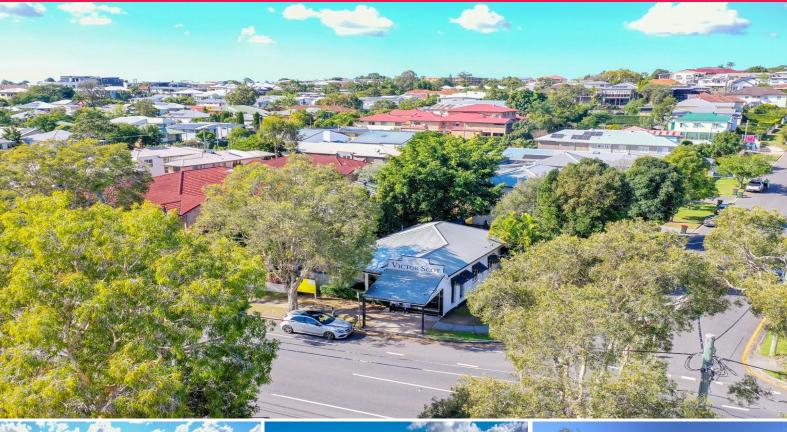

## **BOUTIQUE COMMERCIAL PREMISES WITH PRIVATE COURTYARD**

45 Riding Road offers a fantastic opportunity to position your business in a prominent Hawthorne location. Conveniently located on the corner of Hawthorne Rd and Ison St providing ease of access from all directions of travel.

Property specifics:

- 115sqm\* Freestanding character commercial
- Open plan front area, office / storage at the rear, kitchenette & bathroom
- Modern shop front
- On site parking for up to 6\* cars in tandem
- Private courtyard adaptable for a variety of uses
- Great exposure opportunities to Riding Rd
- Versatile tenancy suited to a variety of users such as retail, allied health, professional services, beauty etc