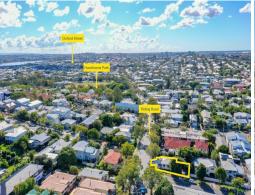

## **BOUTIQUE COMMERCIAL PREMISES WITH PRIVATE COURTYARD**

45 Riding Road offers a fantastic opportunity to position your business in a prominent Hawthorne location. Conveniently located on the corner of Hawthorne Rd and Ison St providing ease of access from all directions of travel.