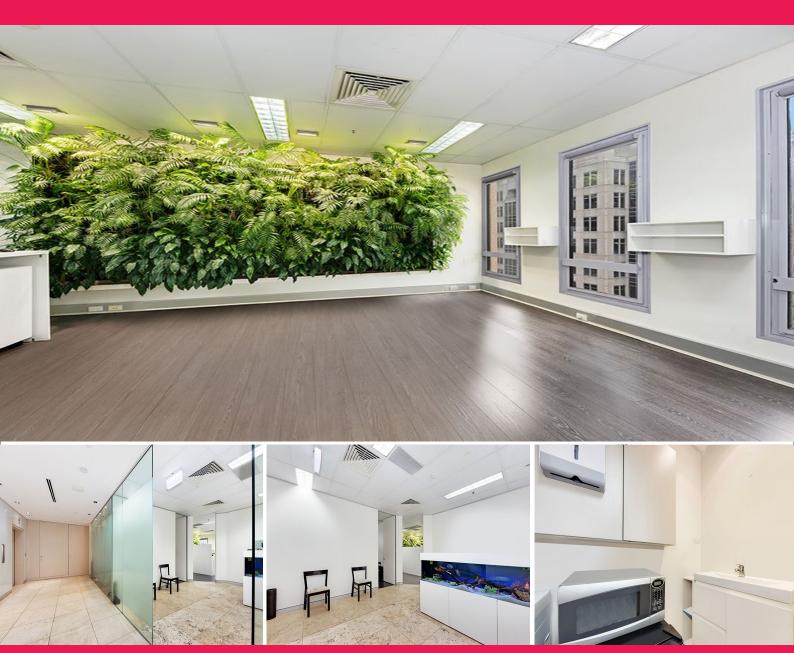

## Features live green wall

23 Hunter Street is located in the heart of the financial district of the Sydney CBD, on the corner of Pitt and Hunter Street. Quality strata tile building in prime location. Light and bright lobby. Immediate access to light rail on George Street.

- Amazing live green wall with plumbing in place
- Fitted with reception, 2 offices, open plan area
- Glass boardroom, wet kitchen and storage area.
- Large and fully functional fish tank at reception.
- Available now with flexible lease terms.