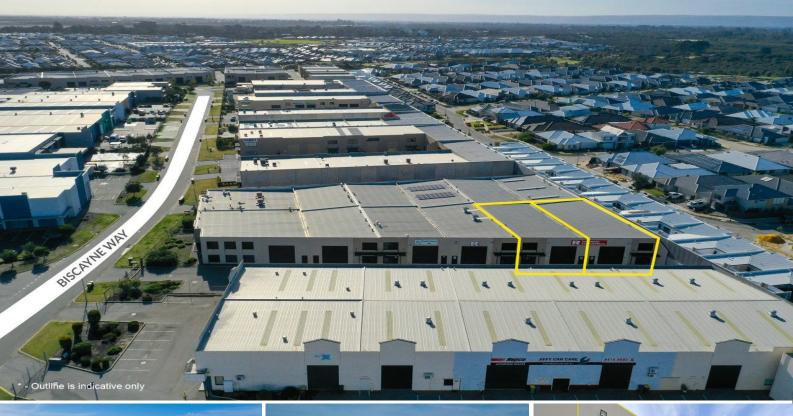

## Units 10,11&12 49 Biscayne Way, Jandakot WA 6164

## Two Down One To Go

Ray White Commercial (WA) features a rare opportunity for industrial buyers to secure one, two or three high truss warehouse units in the tightly held precinct of Jandakot.

Strategically located along Biscayne Way, just off Verde drive which is part of the improved access to Armadale Road /North Lake Road Bridgeway, these properties are ideal warehouse units for businesses looking for a high truss warehouse units in a massively growing precinct.

Property Details: Unit 10 - Under Offer

Unit 11 - Under Offer

Industrial FOR SALE ALL UNITS UNDER OFFER