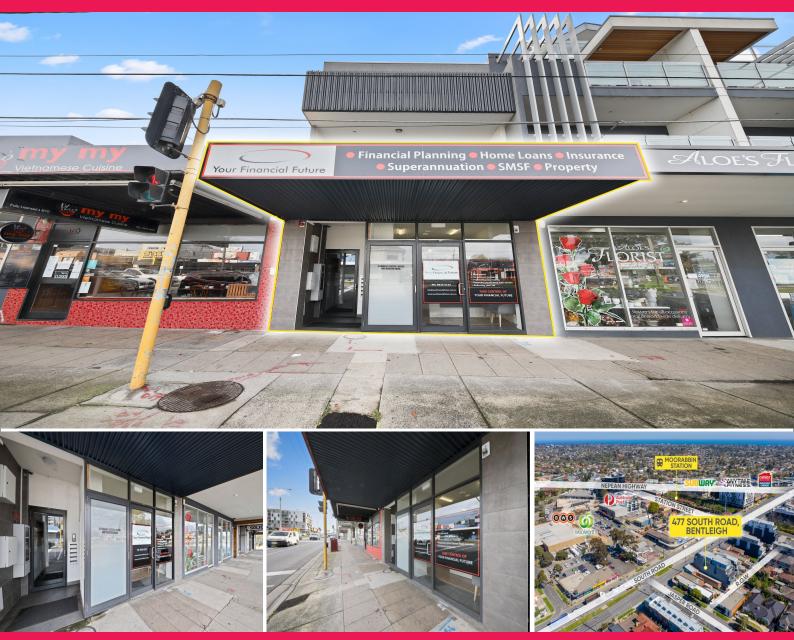

## Ray White.

477 South Road, Bentleigh VIC 3204

## High Exposure Retail / Office Space - NO OWNERS CORP!

Amazing ground floor space in a boutique development located opposite Woolworths Moorabbin on busy South Road. Customer parking at your doorstep as well as an abundance of public transport with Moorabbin Train Station and bus route 824 less than 100m away.

- ? Total lettable area | 60m2\*
- ? Includes partitioned office
- ? Amenities | kitchenette & disabled toilet
- ? Split System, Alarm, NBN
- ? Signage Rights
- ? Secure on-site car parking
- ? No Owners Corp
- ? Commercial 1 Zone (C1Z)

Retail

FOR LEASE

60sqm