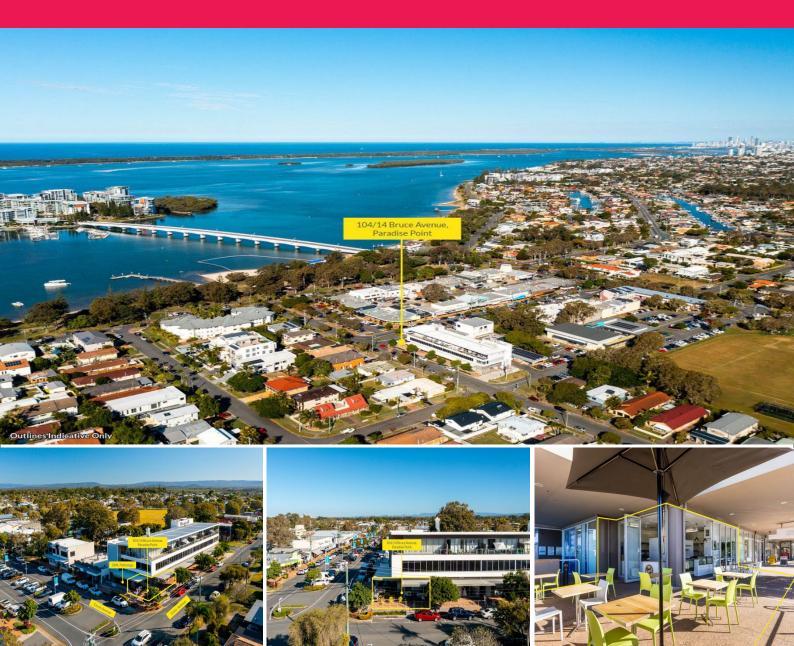

## Ray White.

104/14 Bruce Avenue, Paradise Point QLD 4216

## Vacant Possession | 44m2\* Cafe or Retail | Will Be Sold!

Michael Willems and Jackson Rameau from Ray White Commercial Gold Coast are pleased to present this boutique, retail opportunity located at Lot 104/14 Bruce Avenue, Paradise Point QLD 4216.

The subject property is 44m2\* and is situated right on the corner of Bruce Avenue and Grice Avenue in Paradise Point which is ideal for a cafe or small business owner in-particularly due to the high foot traffic.