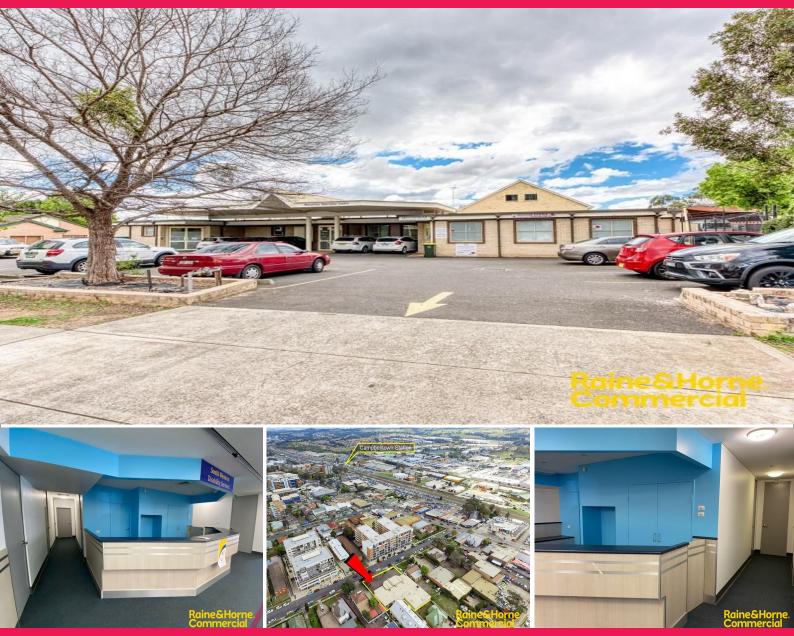

## Raine&Horne. Commercial

Suite 2/12-14 Warby Street, Campbelltown NSW 2560

# Ready to Occupy with Minimal Expense | Fitted-Out Medical or Professional Space

This subject property is located just off Queen Street and located within walking distance of the Campbelltown CBD. It boast of easy access to all essential services including the Campbelltown Railway and Bus interchange.

- ? Totalling 164m?\* Fitted out professional/medical
- ? Six (6) separate consultation rooms, all with hand basin
- ? Separate amenities & kitchenette area
- ? Storage rooms & open plan office space
- ? Adjoining occupier Macarthur Diagnostic Imaging
- ? Ideal for a wide range of occupiers