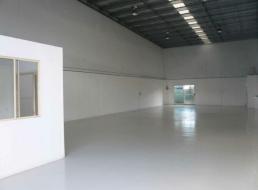

## **Excellent warehouse in West Gosford**

High clearance warehouse approximately 237m2

Small office located at the front of the building, great as a dispatch office Full concrete panel construction with container height roller door

Good access for cars and trucks

3phase power

Pallet racking available and already installed

Positioned in the heart of West Gosford and surrounded by established business

Approximately 10 minutes to M1 Motorway with access to Sydney/Newcastle freeway