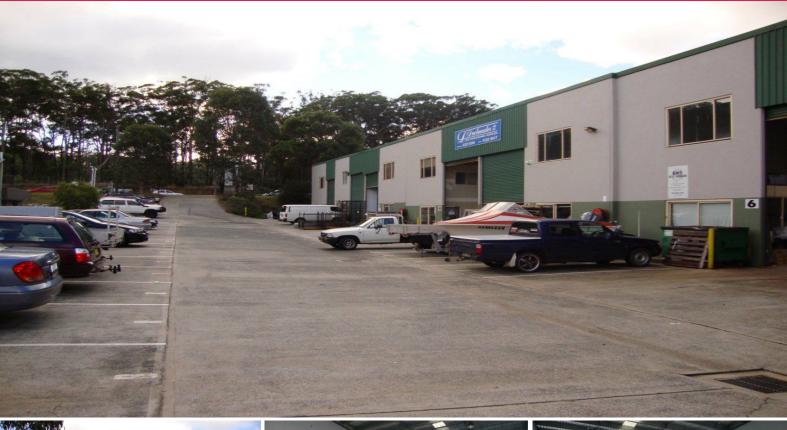

## LJ Hooker Commercial

Unit 6/13 Dell Road, West Gosford NSW 2250

## **Excellent warehouse in West Gosford**

High clearance warehouse approximately 237m2

Small office located at the front of the building, great as a dispatch office Full concrete panel construction with container height roller door

Good access for cars and trucks

3phase power

Pallet racking available and already installed

Positioned in the heart of West Gosford and surrounded by established business

Approximately 10 minutes to M1 Motorway with access to Sydney/Newcastle freeway

Industrial

FOR LEASE

237sqm