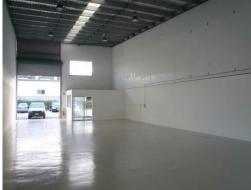

## **Excellent warehouse in West Gosford**

High clearance warehouse approximately 237m2

Small office located at the front of the building, great as a dispatch office Full concrete panel construction with container height roller door

Good access for cars and trucks

3phase power

Pallet racking available and already installed

Positioned in the heart of West Gosford and surrounded by established business

Approximately 10 minutes to M1 Motorway with access to Sydney/Newcastle freeway