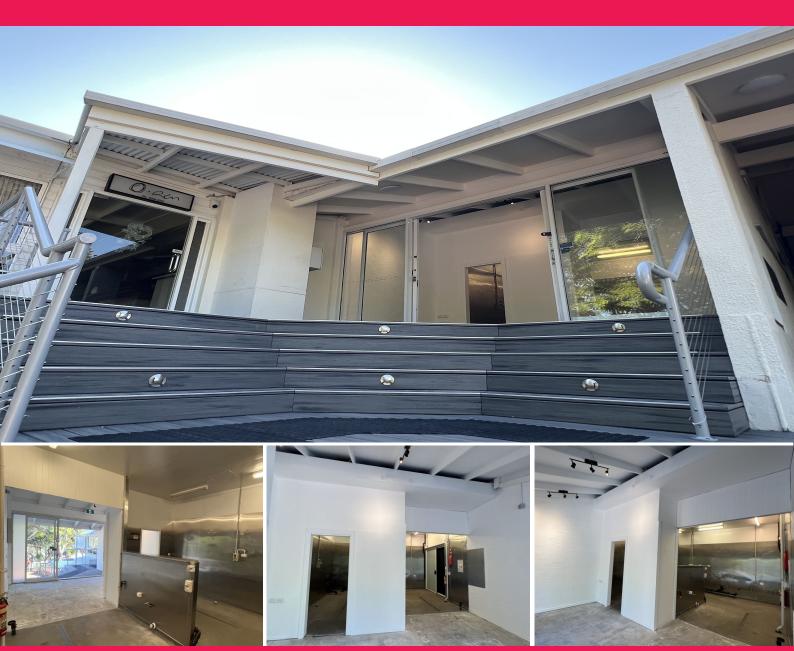

## Retail Shop / Takeaway in Sunshine Beach

- ? 39m?\* tenancy
- ? Open plan layout
- ? Previously was fitted out as a commercial kitchen and bakery prior to that
- ? Existing grease trap access
- ? Front and side door access
- ? Shared bathroom facilities
- ? Outgoings: \$8,546 per annum + GST\*

Retail

FOR LEASE

39sqm