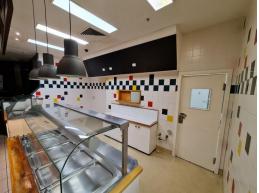

## **Excellent Food Court Opportunity in Busy Centre**

- \* 62m2\* retail food shop available immediately
- \* Natural gas and grease trap system connected to the property
- \* Features a walk-in cold room & exhaust canopy
- \* Service counter included
- \* Excellent exposure and signage opportunities inside and out
- \* Onsite car parking
- \* 60\* other unique retailers within the centre including Woolworths