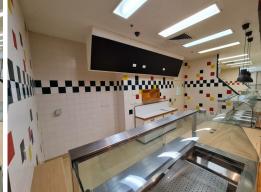

## **Excellent Food Court Opportunity in Busy Centre**

- \* 62m2\* retail food shop available immediately
- \* Natural gas and grease trap system connected to the property
- \* Features a walk-in cold room & exhaust canopy
- \* Service counter included
- \* Excellent exposure and signage opportunities inside and out
- \* Onsite car parking
- \* 60\* other unique retailers within the centre including Woolworths