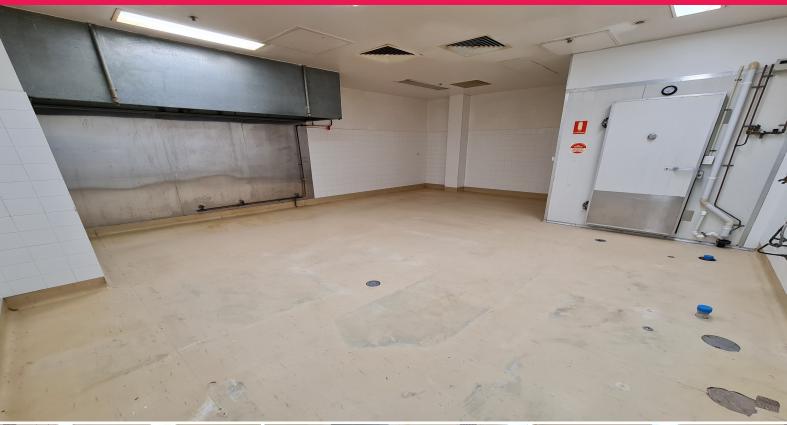

## **Excellent Food Court Opportunity in Busy Centre**

- \* 62m2\* retail food shop available immediately
- \* Natural gas and grease trap system connected to the property
- \* Features a walk-in cold room & exhaust canopy
- \* Service counter included
- \* Excellent exposure and signage opportunities inside and out
- \* Onsite car parking
- \* 60\* other unique retailers within the centre including Woolworths