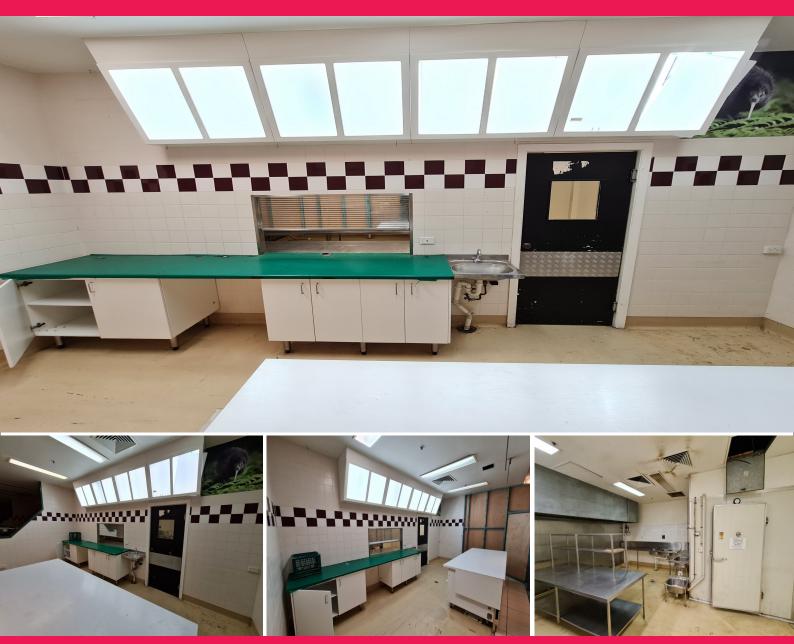

## **High Exposure Retail Site in Busy Food Court**

- \* 46m2\* retail food shop available immediately
- \* Natural gas and grease trap system connected to the property
- \* Features a walk-in cold room & exhaust canopy
- \* Service counter included
- \* Excellent exposure and signage opportunities inside and out
- \* Onsite car parking
- \* 60\* other unique retailers within the centre including Woolworths