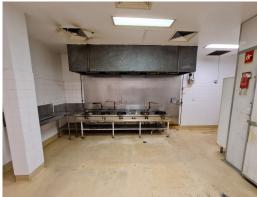

### **High Traffic Food Court Opportunity**

- \* 58m2\* Retail food shop available immediately
- \* Natural gas and grease trap system connected to the property
- \* Features a walk-in cold room & exhaust canopy
- \* Service counter included
- \* Excellent exposure and signage opportunities inside and out
- \* Onsite car parking
- \* 60\* other unique retailers within the centre including Woolworths