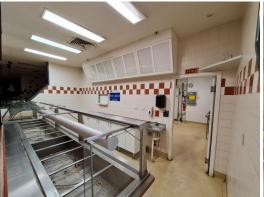

### **High Traffic Food Court Opportunity**

- \* 58m2\* Retail food shop available immediately
- \* Natural gas and grease trap system connected to the property
- \* Features a walk-in cold room & exhaust canopy
- \* Service counter included
- \* Excellent exposure and signage opportunities inside and out
- \* Onsite car parking
- \* 60\* other unique retailers within the centre including Woolworths