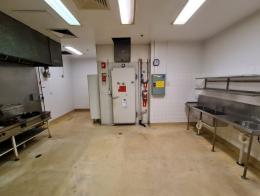

### **High Traffic Food Court Opportunity**

- \* 58m2\* Retail food shop available immediately
- \* Natural gas and grease trap system connected to the property
- \* Features a walk-in cold room & exhaust canopy
- \* Service counter included
- \* Excellent exposure and signage opportunities inside and out
- \* Onsite car parking
- \* 60\* other unique retailers within the centre including Woolworths