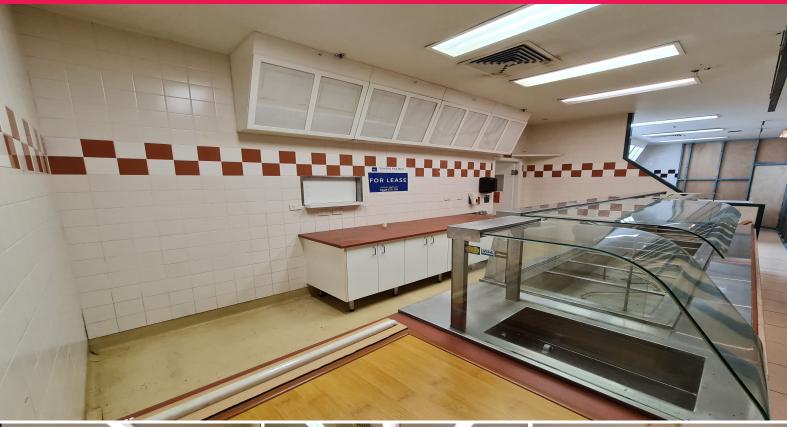

### **High Traffic Food Court Opportunity**

- \* 58m2\* Retail food shop available immediately
- \* Natural gas and grease trap system connected to the property
- \* Features a walk-in cold room & exhaust canopy
- \* Service counter included
- \* Excellent exposure and signage opportunities inside and out
- \* Onsite car parking
- \* 60\* other unique retailers within the centre including Woolworths