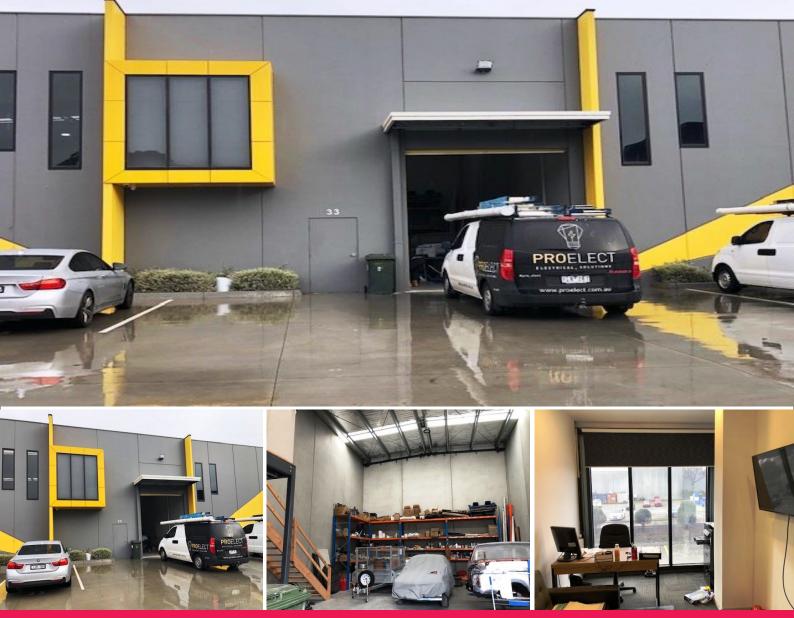

## 33/536-546 Clayton Road, Clayton South VIC 3169

## Modern Industrial Building in Brand New Estate ? Be the First To Occupy!

Ray White Commercial Oakleigh is pleased to offer Unit 33, 536 Clayton Road, Clayton South provides a 131sqm\* Warehouse / Office located in a prominent and established industrial zone, 536 Clayton Road benefits from it's high exposure to major arterial roads including Clayton Road, Westall Road, Centre Road, Dingley Bypass, and Princes Highway.

? Building area | 131sqm\*

? Including 9.5sqm\* mezanine office

×p

- ? Disabled bathroom with shower
- ? Four (4) car spaces included
- ? -Industrial 1 Zoning

Industrial FOR LEASE

131sqm