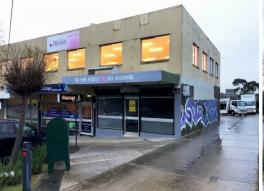

## PERFECT STARTER? AFFORDABLE RENTAL

Ray White Commercial Oakleigh are excited to offer to market for lease this open plan retail/office situated on Barlyn Road Mt Waverley, neigbors include Sphere cafe/sandwich shop, Fish & Chips sit in or takeaway, Japanese restaurant plus dance studio.

- ? Open plan Retail / Office 75m2\*
- ? Including small office at rear
- ? Good natural light
- ? Front & Rear access
- ? Kitchenette
- ? Security shutters with remote across shop front
- ? Two (2) allocated car space at rear
- ? Commercial 1 Zone (C1Z)
- ? Will suit a variety o