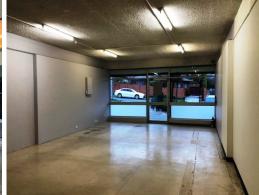

- ? Open plan Retail / Office 75m2\*
- ? Including small office at rear
- ? Good natural light
- ? Front & Rear access
- ? Kitchenette
- ? Security shutters with remote across shop front
- ? Two (2) allocated car space at rear
- ? Commercial 1 Zone (C1Z)
- ? Will suit a variety o