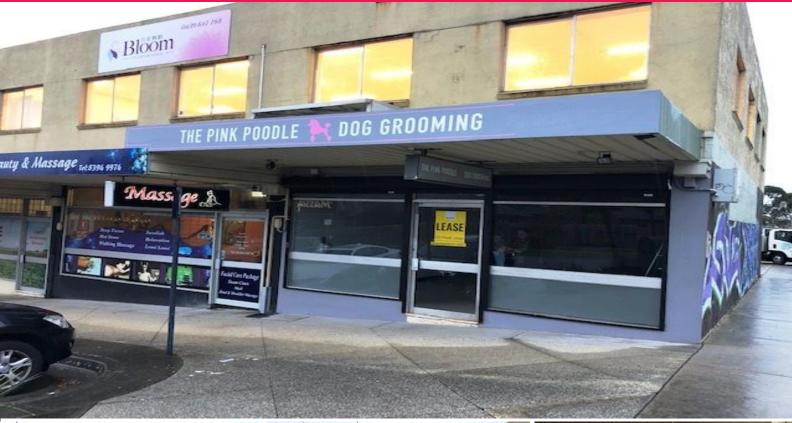

## PERFECT STARTER? AFFORDABLE RENTAL

Ray White Commercial Oakleigh are excited to offer to market for lease this open plan retail/office situated on Barlyn Road Mt Waverley, neigbors include Sphere cafe/sandwich shop, Fish & Chips sit in or takeaway, Japanese restaurant plus dance studio.

- ? Open plan Retail / Office 75m2\*
- ? Including small office at rear
- ? Good natural light
- ? Front & Rear access
- ? Kitchenette
- ? Security shutters with remote across shop front
- ? Two (2) allocated car space at rear
- ? Commercial 1 Zone (C1Z)
- ? Will suit a variety o