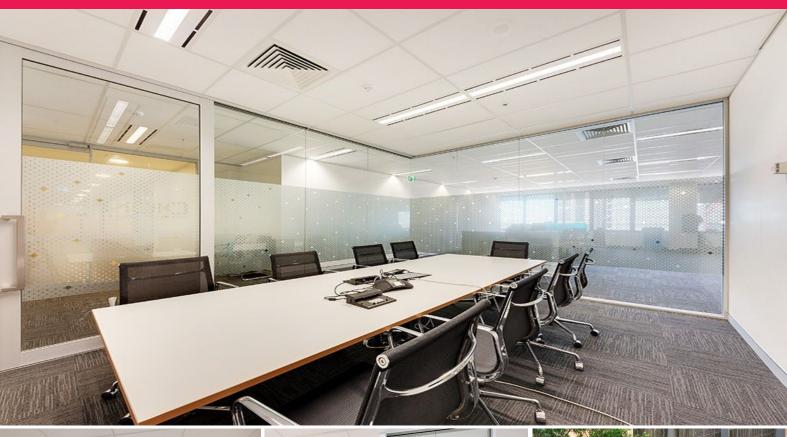

## High quality fitout suite

25 Bligh Street is situated on the western side of Bligh Street between Hunter and Bent Streets in the heart of the financial precinct. On-site amenities available to tenants include a gymnasium, showers, storage facilities and forecourt coffee cart.

- East facing suite with great views & excellent natural light
- Fitted with 12 workstations, boardroom, meeting room & kitchen
- Assign or Sub lease term remaining to 31 August 2023

Offices

FOR LEASE

\$1,100 sqm pa gross plus GST 169sqm