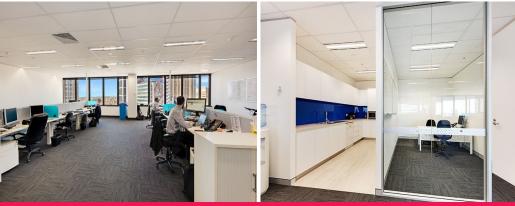

## High quality fitout suite

25 Bligh Street is situated on the western side of Bligh Street between Hunter and Bent Streets in the heart of the financial precinct. On-site amenities available to tenants include a gymnasium, showers, storage facilities and forecourt coffee cart.

- East facing suite with great views & excellent natural light
- Fitted with 12 workstations, boardroom, meeting room & kitchen
- Assign or Sub lease term remaining to 31 August 2023

Offices

FOR LEASE

\$1,100 sqm pa gross plus GST 169sqm