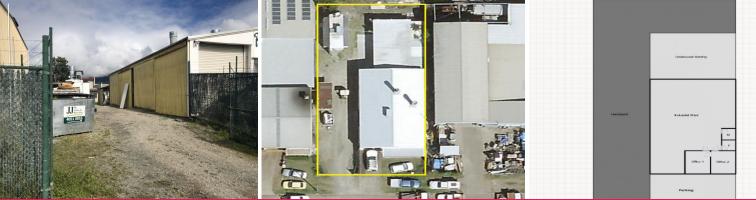

## Good Sized Shed With Offices + Large Secured Yard - Medium Impact Zone

Rare leasing opportunity presents in Medium Impact Zoning.

- ? 224sqm\* industrial shed (12 x 18.5)
- ? Two air conditioned offices 16sqm\* each with fresh paint
- ? Male toilet and shower, female toilet
- ? Drive through access with minimum clearance 2.9 metres maximum height of 4.8 metres
- ? 110sqm\* awning with concrete floor extends from the main building to the rear
- ? Three phase power to each wall
- ? Front yard for off street parking

Industrial

FOR LEASE

334sqm