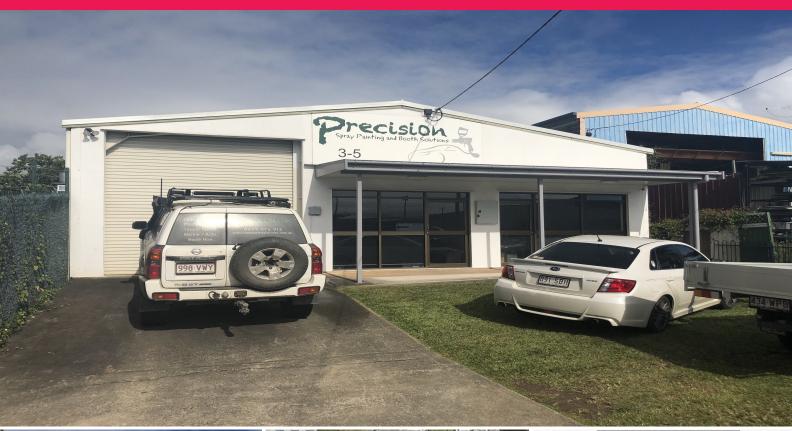

## Good Sized Shed With Offices + Large Secured Yard - Medium Impact Zone

Rare leasing opportunity presents in Medium Impact Zoning.

- ? 224sqm\* industrial shed (12 x 18.5)
- ? Two air conditioned offices 16sqm\* each with fresh paint
- ? Male toilet and shower, female toilet
- ? Drive through access with minimum clearance 2.9 metres maximum height of 4.8 metres
- ? 110sqm\* awning with concrete floor extends from the main building to the rear
- ? Three phase power to each wall
- ? Front yard for off street parking

Industrial

FOR LEASE

334sqm